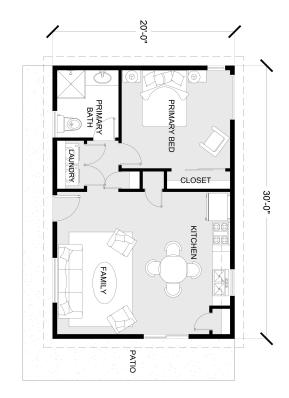

## **ADU - The Irvine 600**

**O1 G Ave, Plano** Land Area: 2178 sqft

**Luna / 11 Cu.** 21/ 0 34/10

Contact Salvador Aguilar on 682.800.3295

Package price is based on ADU - The Irvine 600 standard floor plan and standard elevation (may be smaller than elevation shown). Package may be subject to developer's design review panel, final regulatory approval and G.J. Gardner Homes purchase processes. Package price excludes any taxes, legal fees, and closing costs. Prices are current as of January 21, 2025. Prices may change without notice. Packages are subject to availability. Package subject to two separate contracts relating to the building and the land respectively. Photographs may depict fixtures, finishes and features not supplied by G.J. Gardner Homes. Excluded items include but are not limited to landscaping items such as planter boxes, retaining walls, water features, pergolas, screens, driveways and decorative items such as fencing and outdoor kitchens or barbeques. Photographs may also depict inclusions not forming part of the standard design and which may be subject to additional costs. This design and illustration remains the property of G.J. Gardner Homes and may not be reproduced in whole or in part without written consent. For detailed home pricing, please talk to a New Homes Consultant or visit our website at <a href="https://www.gjgardner.com/house-and-land-pricing/">https://www.gjgardner.com/house-and-land-pricing/</a>. Z&C Properties LLC d.b.a G.J. Gardner Homes Plano.