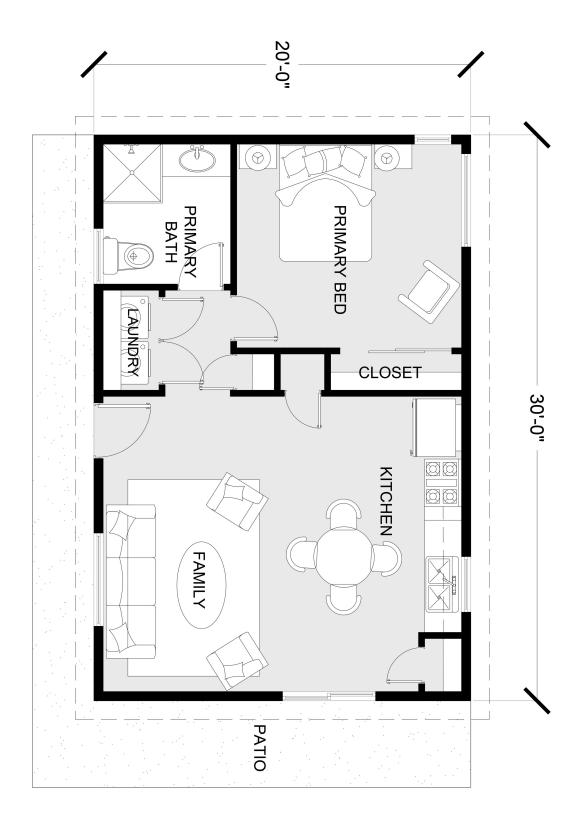

## **ADU - The Irvine 600**

**O1 G Ave, Plano** Land Area: 2178 sqft

**Luna / 11 Cu.** 21/ 0 34/10

Contact Salvador Aguilar on 682.800.3295

Package price is based on ADU - The Irvine 600 standard floor plan and standard elevation (may be smaller than elevation shown). Package may be subject to developer's design review panel, final regulatory approval and G.J. Gardner Homes purchase processes. Package price excludes any taxes, legal fees, and closing costs. Prices are current as of January 21, 2025. Prices may change without notice. Packages are subject to availability. Package subject to two separate contracts relating to the building and the land respectively. Photographs may depict fixtures, finishes and features not supplied by G.J. Gardner Homes. Excluded items include but are not limited to landscaping items such as planter boxes, retaining walls, water features, pergolas, screens, driveways and decorative items such as fencing and outdoor kitchens or barbeques. Photographs may also depict inclusions not forming part of the standard design and which may be subject to additional costs. This design and illustration remains the property of G.J. Gardner Homes and may not be reproduced in whole or in part without written consent. For detailed home pricing, please talk to a New Homes Consultant or visit our website at <a href="https://www.gjgardner.com/house-and-land-pricing/">https://www.gjgardner.com/house-and-land-pricing/</a>. Z&C Properties LLC d.b.a G.J. Gardner Homes Plano.