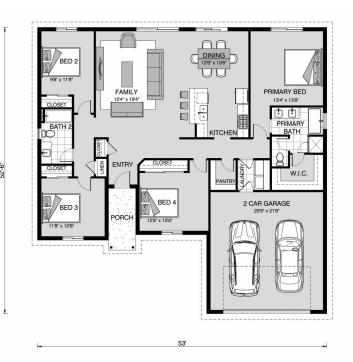

## House & Land Package

\$443,405\*

## Oakland 1817

229 Roy Nickols, Blanco

Land Area: 14190 sqft

## Inclusions:

+ 2-10 Homebuyers Warranty





Package price is based on Oakland 1817 standard floor plan and standard elevation (may be smaller than elevation shown). Package may be subject to developer's design review panel, final regulatory approval and G.J. Gardner Homes purchase processes. Package price excludes any taxes, legal fees, and closing costs. Prices are current as of September 8, 2024. Prices may change without notice. Packages are subject to availability. Package subject to two separate contracts relating to the building and the land respectively. Photographs may depict fixtures, finishes and features not supplied by G.J. Gardner Homes. Excluded items include but are not limited to landscaping items such as planter boxes, retaining walls, water features, pergolas, screens, driveways and decorative items such as fen