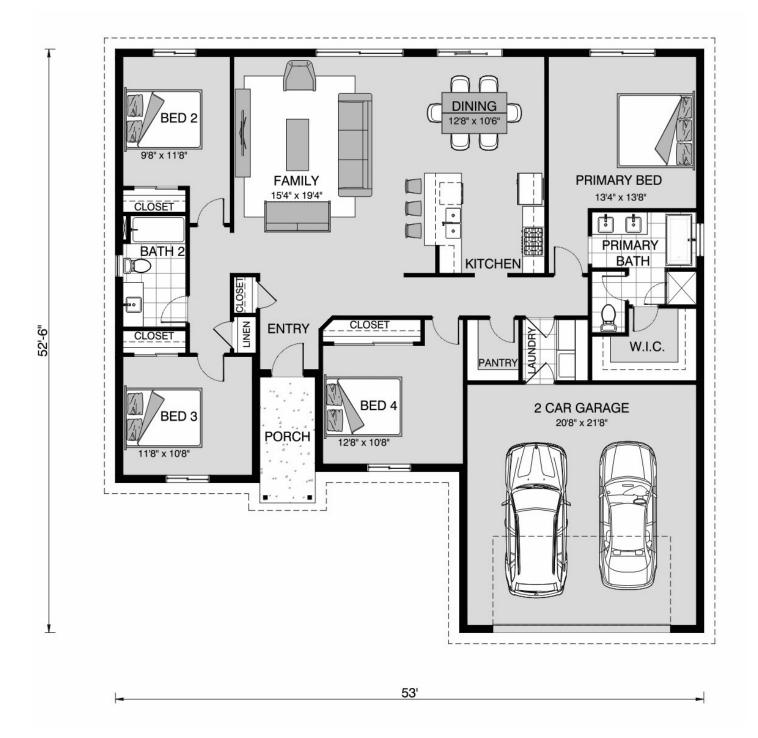

## House & Land Package

\$443,405\*

## Oakland 1817

229 Roy Nickols, Blanco

Land Area: 14190 sqft

## Inclusions:

+ 2-10 Homebuyers Warranty





Package price is based on Oakland 1817 standard floor plan and standard elevation (may be smaller than elevation shown). Package may be subject to developer's design review panel, final regulatory approval and G.J. Gardner Homes purchase processes. Package price excludes any taxes, legal fees, and closing costs. Prices are current as of September 8, 2024. Prices may change without notice. Packages are subject to availability. Package subject to two separate contracts relating to the building and the land respectively. Photographs may depict fixtures, finishes and features not supplied by G.J. Gardner Homes. Excluded items include but are not limited to landscaping items such as planter boxes, retaining walls, water features, pergolas, screens, driveways and decorative items such as fenci