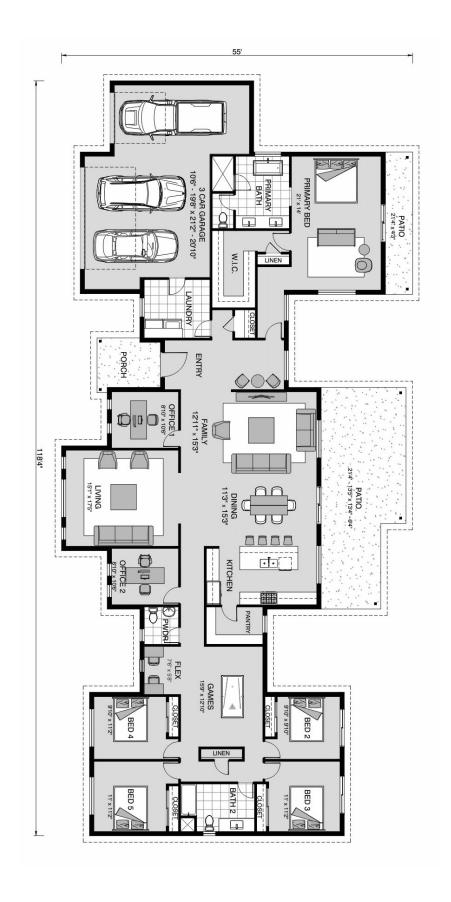

## Pinehurst 3400

**□** 5 **□** 2.5 **□** 3

161 Perth Ct, Argyle

Land Area: 12196 sqft

Contact Salvador Aguilar on 682.800.3295

## Inclusions:

+ 2-10 Homebuyers Warranty

Package price is based on Pinehurst 3400 standard floor plan and standard elevation (may be smaller than elevation shown). Package may be subject to developer's design review panel, final regulatory approval and G.J. Gardner Homes purchase processes. Package price excludes any taxes, legal fees, and closing costs. Prices are current as of December 22, 2024. Prices may change without notice. Packages are subject to availability. Package subject to two separate contracts relating to the building and the land respectively. Photographs may depict fixtures, finishes and features not supplied by G.J Gardner Homes. Excluded items include but are not limited to landscaping items such as planter boxes, retaining walls, water features, pergolas, screens, driveways and decorative items such as fencing and outdoor kitchens or barbeques. Photographs may also depict inclusions not forming part of the standard design and which may be subject to additional costs. This design and illustration remains the property of G.J Gardner Homes and may not be reproduced in whole or in part without written consent. For detailed home pricing, please talk to a New Homes Consultant or visit our website at <a href="https://www.gjgardner.com/house-and-land-pricing/">https://www.gjgardner.com/house-and-land-pricing/</a>. Z&C Properties LLC d.b.a G.J. Gardner Homes Plano.