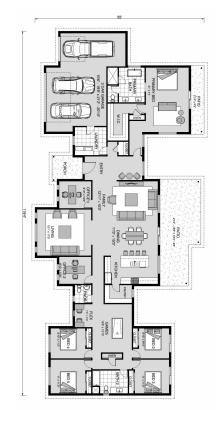

## Pinehurst 3400

**□** 5 **□** 2.5 **□** 3

161 Perth Ct, Argyle

Land Area: 12196 sqft

Contact Salvador Aguilar on 682.800.3295

## Inclusions:

+ 2-10 Homebuyers Warranty

Package price is based on Pinehurst 3400 standard floor plan and standard elevation (may be smaller than elevation shown). Package may be subject to developer's design review panel, final regulatory approval and G.J. Gardner Homes purchase processes. Package price excludes any taxes, legal fees, and closing costs. Prices are current as of December 22, 2024. Prices may change without notice. Packages are subject to availability. Package subject to two separate contracts relating to the building and the land respectively. Photographs may depict fixtures, finishes and features not supplied by G.J Gardner Homes. Excluded items include but are not limited to landscaping items such as planter boxes, retaining walls, water features, pergolas, screens, driveways and decorative items such as fencing and outdoor kitchens or barbeques. Photographs may also depict inclusions not forming part of the standard design and which may be subject to additional costs. This design and illustration remains the property of G.J Gardner Homes and may not be reproduced in whole or in part without written consent. For detailed home pricing, please talk to a New Homes Consultant or visit our website at <a href="https://www.gjgardner.com/house-and-land-pricing/">https://www.gjgardner.com/house-and-land-pricing/</a>. Z&C Properties LLC d.b.a G.J. Gardner Homes Plano.