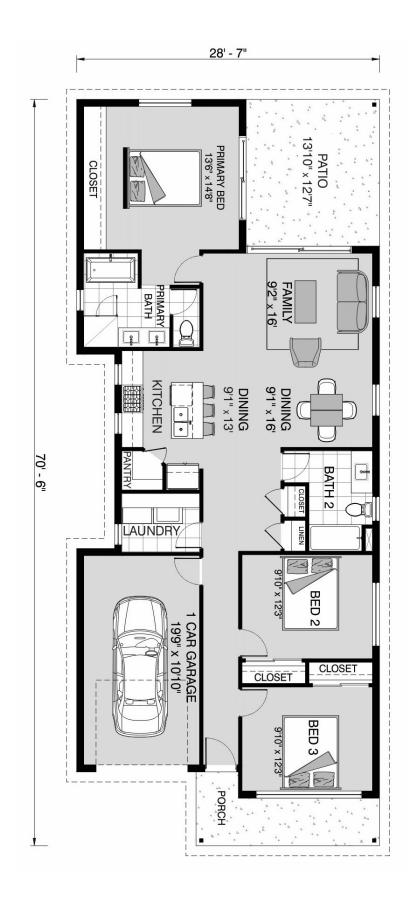

House & Land Package

From \$483,321\*

## Lincoln 1371

684 Indian Trail, Spring Branch

Land Area: 11000 sqft

## Inclusions:

+ 2-10 Homebuyers Warranty

+ 5 STAR Performance





Package price is based on Lincoln 1371 standard floor plan and standard elevation (may be smaller than elevation shown). Package may be subject to developer's design review panel, final regulatory approval and G.J. Gardner Homes purchase processes. Package price excludes any taxes, legal fees, and closing costs. Prices are current as of December 22, 2024. Prices may change without notice. Packages are subject to availability. Package subject to two separate contracts relating to the building and the land respectively. Photographs may depict fixtures, finishes and features not supplied by G.J Gardner Homes. Excluded items include but are not limited to landscaping items such as planter boxes, retaining walls, water features, pergolas, screens, driveways and decorative items such as fencin