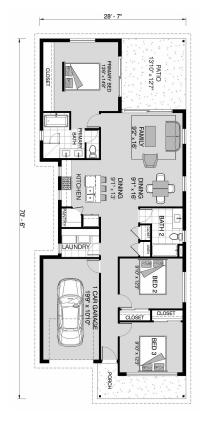

House & Land Package

From \$483,321\*

## Lincoln 1371

684 Indian Trail, Spring Branch

Land Area: 11000 sqft

## Inclusions:

+ 2-10 Homebuyers Warranty

+ 5 STAR Performance





Package price is based on Lincoln 1371 standard floor plan and standard elevation (may be smaller than elevation shown). Package may be subject to developer's design review panel, final regulatory approval and G.J. Gardner Homes purchase processes. Package price excludes any taxes, legal fees, and closing costs. Prices are current as of December 22, 2024. Prices may change without notice. Packages are subject to availability. Package subject to two separate contracts relating to the building and the land respectively. Photographs may depict fixtures, finishes and features not supplied by G.J Gardner Homes. Excluded items include but are not limited to landscaping items such as planter boxes, retaining walls, water features, pergolas, screens, driveways and decorative items such as fenc