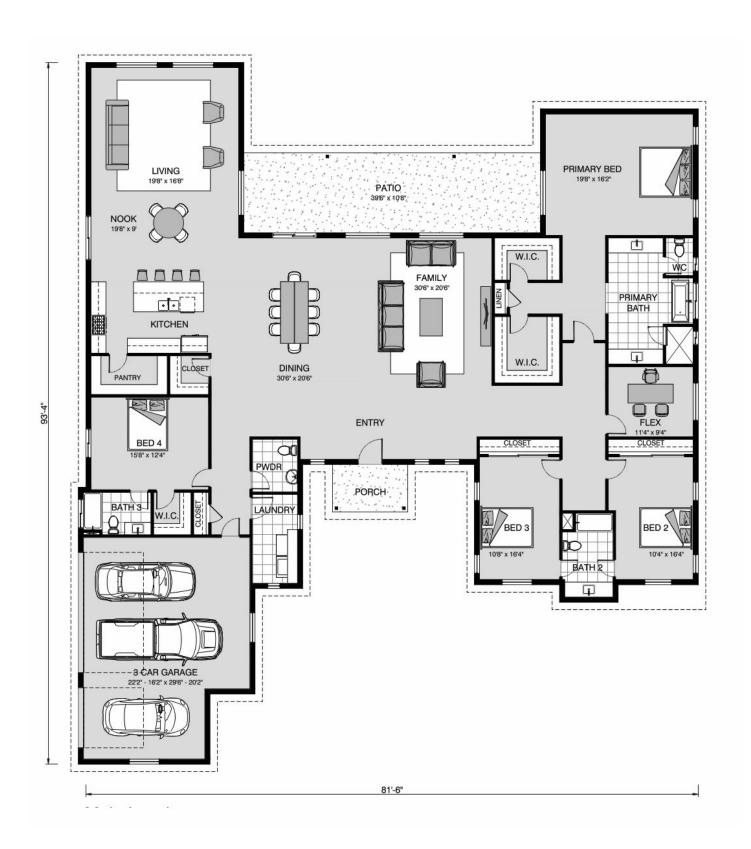

House & Land Package

\$1,445,000°

## **Summit 4160**

34714 Shelly Bridge, Bulverde

Land Area: 1.28 ac

## Inclusions:

+ 2-10 Homebuyers Warranty





Package price is based on Summit 4160 standard floor plan and standard elevation (may be smaller than elevation shown). Package may be subject to developer's design review panel, final regulatory approval and G.J. Gardner Homes purchase processes. Package price excludes any taxes, legal fees, and closing costs. Prices are current as of December 21, 2024. Prices may change without notice. Packages are subject to availability. Package subject to two separate contracts relating to the building and the land respectively. Photographs may depict fixtures, finishes and features not supplied by G.J. Gardner Homes. Excluded items include but are not limited to landscaping items such as planter boxes, retaining walls, water features, pergolas, screens, driveways and decorative items such as fencin