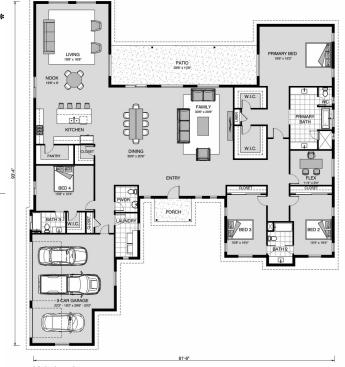

House & Land Package

\$1,445,000°

## **Summit 4160**

34714 Shelly Bridge, Bulverde

Land Area: 1.28 ac

## Inclusions:

+ 2-10 Homebuyers Warranty





Package price is based on Summit 4160 standard floor plan and standard elevation (may be smaller than elevation shown). Package may be subject to developer's design review panel, final regulatory approval and G.J. Gardner Homes purchase processes. Package price excludes any taxes, legal fees, and closing costs. Prices are current as of December 21, 2024. Prices may change without notice. Packages are subject to availability. Package subject to two separate contracts relating to the building and the land respectively. Photographs may depict fixtures, finishes and features not supplied by G.J. Gardner Homes. Excluded items include but are not limited to landscaping items such as planter boxes, retaining walls, water features, pergolas, screens, driveways and decorative items such as fenc