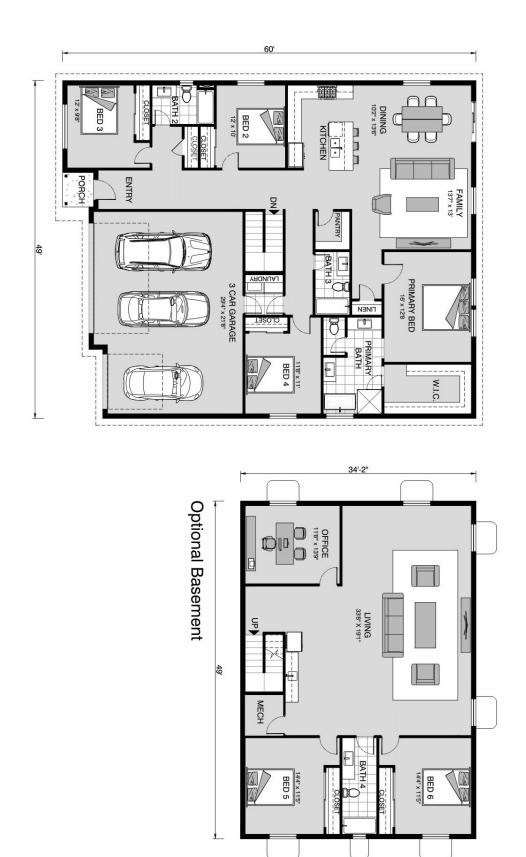

## Hampton 2129

16 Wainwright Spgs, Boerne

Land Area: 3.2 ac

Package price is based on Hampton 2129 standard floor plan and standard elevation (may be smaller than elevation shown). Package may be subject to developer's design review panel, final regulatory approval and G.J. Gardner Homes purchase processes. Package price excludes any taxes, legal fees, and closing costs. Prices are current as of January 15, 2025. Prices may change without notice. Packages are subject to availability. Package subject to two separate contracts relating to the building and the land respectively. Photographs may depict fixtures, finishes and features not supplied by G.J. Gardner Homes. Excluded items include but are not limited to landscaping items such as planter boxes, retaining walls, water features, pergolas, screens, driveways and decorative items such as fencing and outdoor kitchens or barbeques. Photographs may also depict inclusions not forming part of the standard design and which may be subject to additional costs. This design and illustration remains the property of G.J. Gardner Homes and may not be reproduced in whole or in part without written consent. For detailed home pricing, please talk to a New Homes Consultant or visit our website at <a href="https://www.gjgardner.com/house-and-land-pricing/">https://www.gjgardner.com/house-and-land-pricing/</a>. Millennium Renovations, LLC d.b.a G.J. Gardner Homes Boerne.