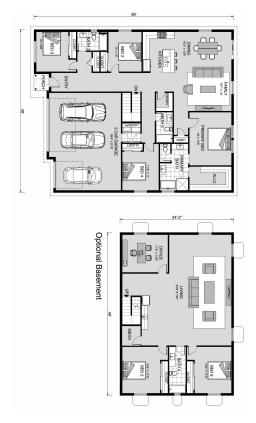

## Hampton 2129

16 Wainwright Spgs, Boerne

Land Area: 3.2 ac

Package price is based on Hampton 2129 standard floor plan and standard elevation (may be smaller than elevation shown). Package may be subject to developer's design review panel, final regulatory approval and G.J. Gardner Homes purchase processes. Package price excludes any taxes, legal fees, and closing costs. Prices are current as of January 15, 2025. Prices may change without notice. Packages are subject to availability. Package subject to two separate contracts relating to the building and the land respectively. Photographs may depict fixtures, finishes and features not supplied by G.J. Gardner Homes. Excluded items include but are not limited to landscaping items such as planter boxes, retaining walls, water features, pergolas, screens, driveways and decorative items such as fencing and outdoor kitchens or barbeques. Photographs may also depict inclusions not forming part of the standard design and which may be subject to additional costs. This design and illustration remains the property of G.J. Gardner Homes and may not be reproduced in whole or in part without written consent. For detailed home pricing, please talk to a New Homes Consultant or visit our website at <a href="https://www.gjgardner.com/house-and-land-pricing/">https://www.gjgardner.com/house-and-land-pricing/</a>. Millennium Renovations, LLC d.b.a G.J. Gardner Homes Boerne.