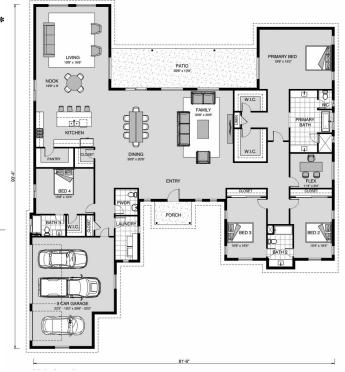

## **Summit 4160**

216 Enigma Ave, Spring Branch

Land Area: 98445.6 sqft

Contact Valin Klock on 210.842.9413

## Inclusions:

+ 2-10 Homebuyers Warranty

Package price is based on Summit 4160 standard floor plan and standard elevation (may be smaller than elevation shown). Package may be subject to developer's design review panel, final regulatory approval and G.J. Gardner Homes purchase processes. Package price excludes any taxes, legal fees, and closing costs. Prices are current as of January 2, 2025. Prices may change without notice. Packages are subject to availability. Package subject to two separate contracts relating to the building and the land respectively. Photographs may depict fixtures, finishes and features not supplied by G.J. Gardner Homes. Excluded items include but are not limited to landscaping items such as planter boxes, retaining walls, water features, pergolas, screens, driveways and decorative items such as fencing and outdoor kitchens or barbeques. Photographs may also depict inclusions not forming part of the standard design and which may be subject to additional costs. This design and illustration remains the property of G.J. Gardner Homes and may not be reproduced in whole or in part without written consent. For detailed home pricing, please talk to a New Homes Consultant or visit our website at <a href="https://www.gjgardner.com/house-and-land-pricing/">https://www.gjgardner.com/house-and-land-pricing/</a>. Hillside Residential LLC d.b.a G.J. Gardner Homes Bulverde.