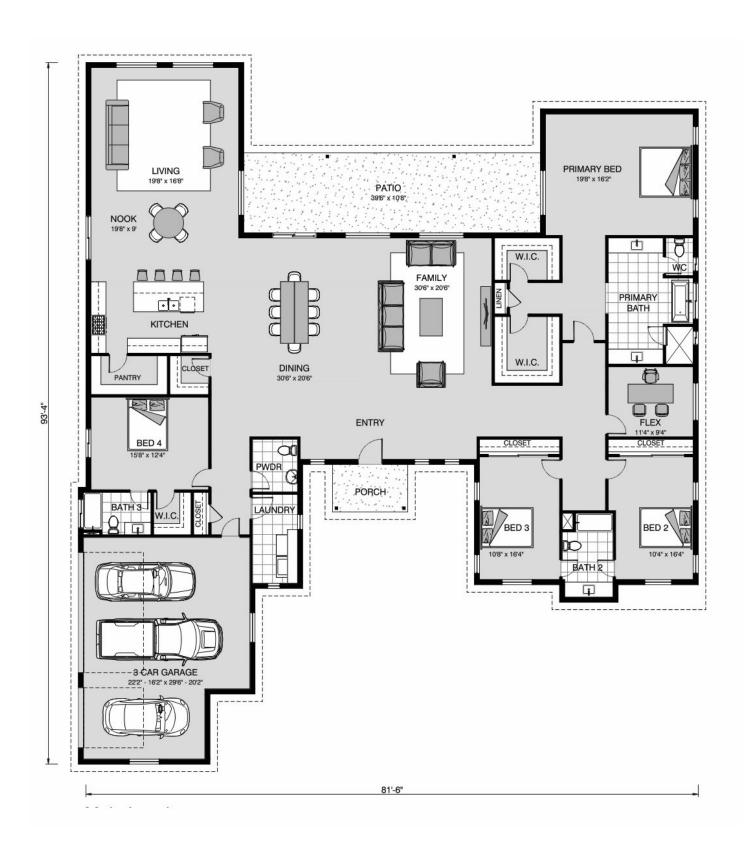

## **Summit 4160**

216 Enigma Ave, Spring Branch

Land Area: 98445.6 sqft

Contact Valin Klock on 210.842.9413

## Inclusions:

+ 2-10 Homebuyers Warranty

Package price is based on Summit 4160 standard floor plan and standard elevation (may be smaller than elevation shown). Package may be subject to developer's design review panel, final regulatory approval and G.J. Gardner Homes purchase processes. Package price excludes any taxes, legal fees, and closing costs. Prices are current as of January 2, 2025. Prices may change without notice. Packages are subject to availability. Package subject to two separate contracts relating to the building and the land respectively. Photographs may depict fixtures, finishes and features not supplied by G.J. Gardner Homes. Excluded items include but are not limited to landscaping items such as planter boxes, retaining walls, water features, pergolas, screens, driveways and decorative items such as fencing and outdoor kitchens or barbeques. Photographs may also depict inclusions not forming part of the standard design and which may be subject to additional costs. This design and illustration remains the property of G.J. Gardner Homes and may not be reproduced in whole or in part without written consent. For detailed home pricing, please talk to a New Homes Consultant or visit our website at <a href="https://www.gjgardner.com/house-and-land-pricing/">https://www.gjgardner.com/house-and-land-pricing/</a>. Hillside Residential LLC d.b.a G.J. Gardner Homes Bulverde.