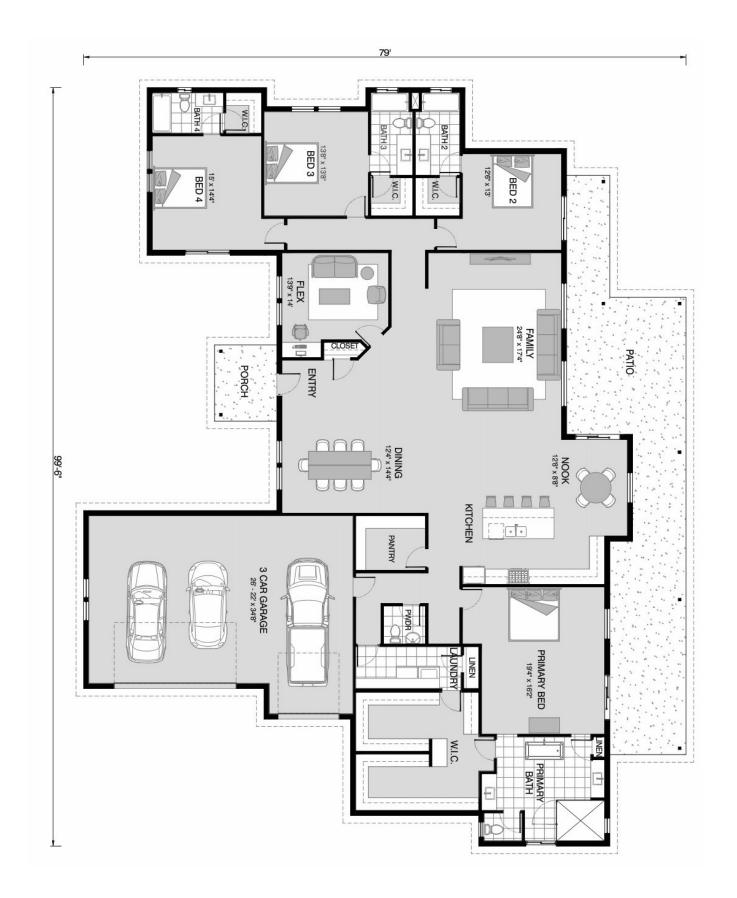

G.J. Gardner.



House & Land Package

\$1,055,976\*

## **Kingston 3869**

135 Riddle Rd, Spring Branch

Land Area: 2.2 ac

## Inclusions:

+ 2-10 Homebuyers Warranty





Package price is based on Kingston 3869 standard floor plan and standard elevation (may be smaller than elevation shown). Package may be subject to developer's design review panel, final regulatory approval and G.J. Gardner Homes purchase processes. Package price excludes any taxes, legal fees, and closing costs. Prices are current as of December 31, 2024. Prices may change without notice. Packages are subject to availability. Package subject to two separate contracts relating to the building and the land respectively. Photographs may depict fixtures, finishes and features not supplied by G.J. Gardner Homes. Excluded items include but are not limited to landscaping items such as planter boxes, retaining walls, water features, pergolas, screens, driveways and decorative items such as fenc