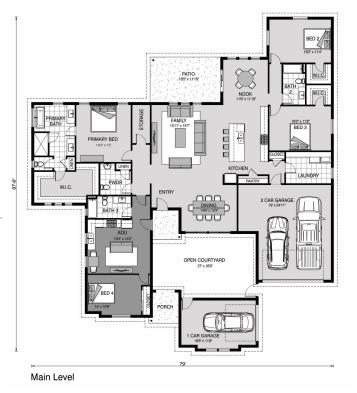

Main Level

Package price is based on Bristol 3208 standard floor plan and standard elevation (may be smaller than elevation shown). Package may be subject to developer's design review panel, final regulatory approval and G.J. Gardner Homes purchase processes. Package price excludes any taxes, legal fees, and closing costs. Prices are current as of December 26, 2024. Prices may change without notice. Packages are subject to availability. Package subject to two separate contracts relating to the building and the land respectively. Photographs may depict fixtures, finishes and features not supplied by G.J Gardner Homes. Excluded items include but are not limited to landscaping items such as planter boxes, retaining walls, water features, pergolas, screens, driveways and decorative items such as fencing and outdoor kitchens or barbeques. Photographs may also depict inclusions not forming part of the standard design and which may be subject to additional costs. This design and illustration remains the property of G.J Gardner Homes and may not be reproduced in whole or in part without written consent. For detailed home pricing, please talk to a New Homes Consultant or visit our website at <a href="https://www.gjgardner.com/house-and-land-pricing/">https://www.gjgardner.com/house-and-land-pricing/</a>. Hillside Residential LLC d.b.a G.J. Gardner Homes Bulverde.