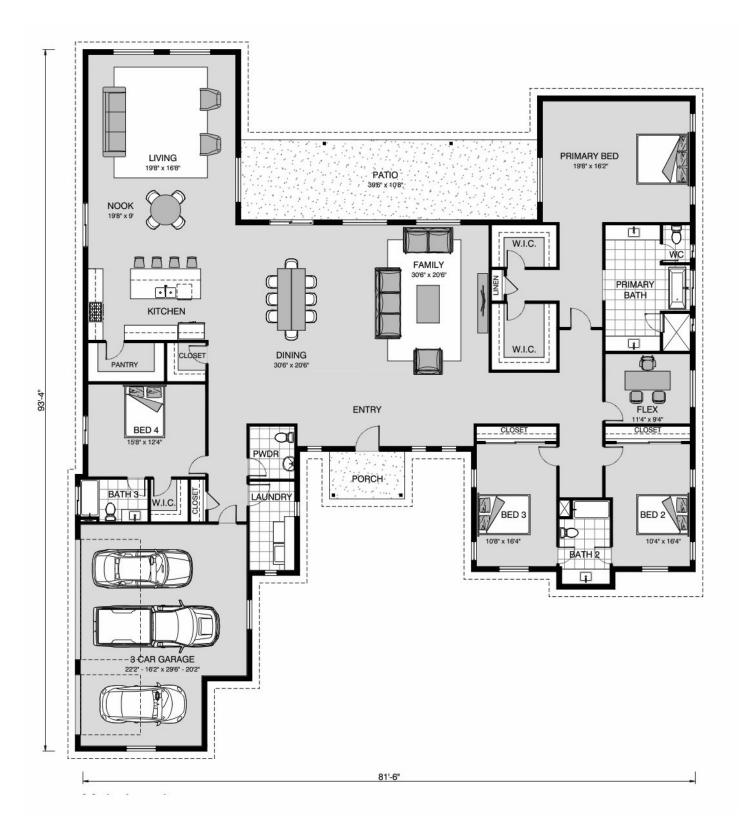

## Summit 4160

⊨ 4 🗁 3.5 🚍 3

**141 Riddle Rd, Spring Branch** Land Area: 1.7 ac

Contact Valin Klock on 210.842.9413