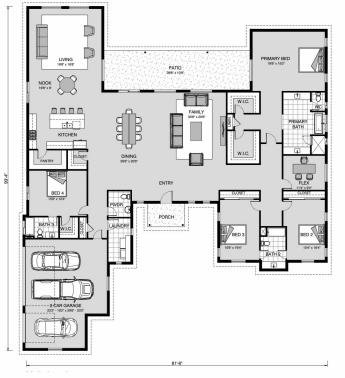

## Summit 4160

⊨ 4 🗁 3.5 🚍 3

**141 Riddle Rd, Spring Branch** Land Area: 1.7 ac

Contact Valin Klock on 210.842.9413