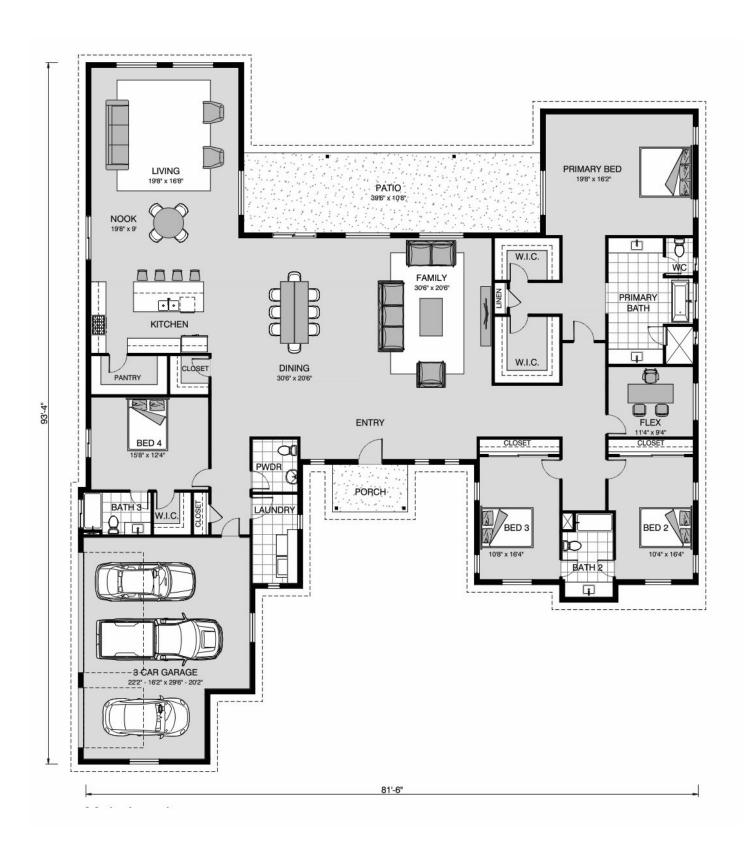

House & Land Package

\$1,162,352\*

## **Summit 4160**

141, 135 Riddle Rd, Spring Branch

Land Area: 3.9 ac

## Inclusions:

+ 2-10 Homebuyers Warranty





Package price is based on Summit 4160 standard floor plan and standard elevation (may be smaller than elevation shown). Package may be subject to developer's design review panel, final regulatory approval and G.J. Gardner Homes purchase processes. Package price excludes any taxes, legal fees, and closing costs. Prices are current as of December 21, 2024. Prices may change without notice. Packages are subject to availability. Package subject to two separate contracts relating to the building and the land respectively. Photographs may depict fixtures, finishes and features not supplied by G.J. Gardner Homes. Excluded items include but are not limited to landscaping items such as planter boxes, retaining walls, water features, pergolas, screens, driveways and decorative items such as fencin