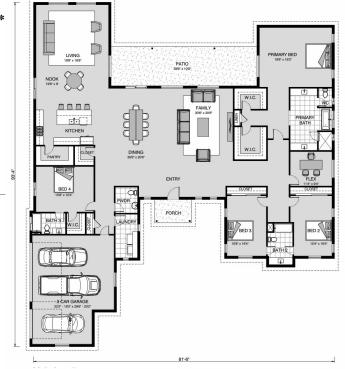

House & Land Package

\$1,162,352\*

## **Summit 4160**

141, 135 Riddle Rd, Spring Branch

Land Area: 3.9 ac

## Inclusions:

+ 2-10 Homebuyers Warranty





Package price is based on Summit 4160 standard floor plan and standard elevation (may be smaller than elevation shown). Package may be subject to developer's design review panel, final regulatory approval and G.J. Gardner Homes purchase processes. Package price excludes any taxes, legal fees, and closing costs. Prices are current as of December 21, 2024. Prices may change without notice. Packages are subject to availability. Package subject to two separate contracts relating to the building and the land respectively. Photographs may depict fixtures, finishes and features not supplied by G.J. Gardner Homes. Excluded items include but are not limited to landscaping items such as planter boxes, retaining walls, water features, pergolas, screens, driveways and decorative items such as fenc