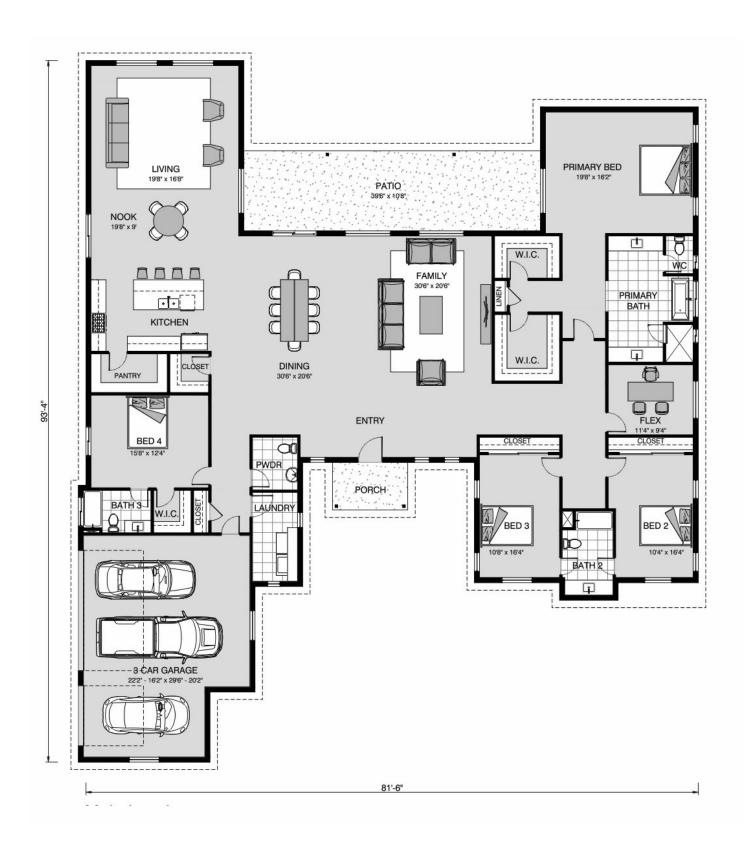

House & Land Package

\$1,022,352\*

## **Summit 4160**

1393 Power Ridge, New Braunfels

Land Area: 1.88 ac

## Inclusions:

+ 2-10 Homebuyers Warranty





Package price is based on Summit 4160 standard floor plan and standard elevation (may be smaller than elevation shown). Package may be subject to developer's design review panel, final regulatory approval and G.J. Gardner Homes purchase processes. Package price excludes any taxes, legal fees, and closing costs. Prices are current as of December 22, 2024. Prices may change without notice. Packages are subject to availability. Package subject to two separate contracts relating to the building and the land respectively. Photographs may depict fixtures, finishes and features not supplied by G.J. Gardner Homes. Excluded items include but are not limited to landscaping items such as planter boxes, retaining walls, water features, pergolas, screens, driveways and decorative items such as fencin