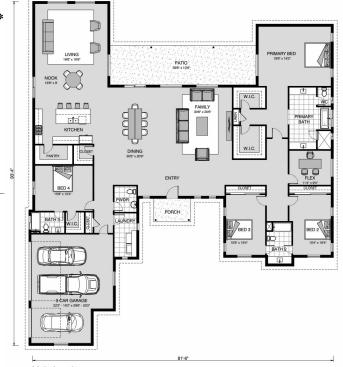

House & Land Package

\$1,022,352\*

## **Summit 4160**

1393 Power Ridge, New Braunfels

Land Area: 1.88 ac

## Inclusions:

+ 2-10 Homebuyers Warranty





Package price is based on Summit 4160 standard floor plan and standard elevation (may be smaller than elevation shown). Package may be subject to developer's design review panel, final regulatory approval and G.J. Gardner Homes purchase processes. Package price excludes any taxes, legal fees, and closing costs. Prices are current as of December 22, 2024. Prices may change without notice. Packages are subject to availability. Package subject to two separate contracts relating to the building and the land respectively. Photographs may depict fixtures, finishes and features not supplied by G.J. Gardner Homes. Excluded items include but are not limited to landscaping items such as planter boxes, retaining walls, water features, pergolas, screens, driveways and decorative items such as fenc