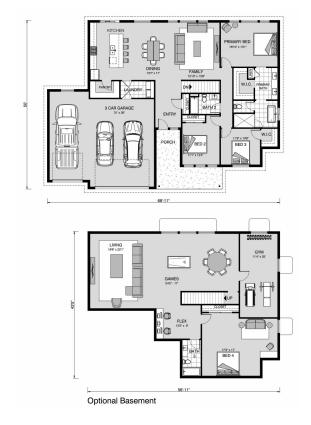

House & Land Package

\$510,154°

## Regatta 1965

139 Las Polamas, La Vernia

Land Area: 29620 sqft

## Inclusions:

+ 2-10 Homebuyers Warranty





Package price is based on Regatta 1965 standard floor plan and standard elevation (may be smaller than elevation shown). Package may be subject to developer's design review panel, final regulatory approval and G.J. Gardner Homes purchase processes. Package price excludes any taxes, legal fees, and closing costs. Prices are current as of September 8, 2024. Prices may change without notice. Packages are subject to availability. Package subject to two separate contracts relating to the building and the land respectively. Photographs may depict fixtures, finishes and features not supplied by G.J. Gardner Homes. Excluded items include but are not limited to landscaping items such as planter boxes, retaining walls, water features, pergolas, screens, driveways and decorative items such as fen