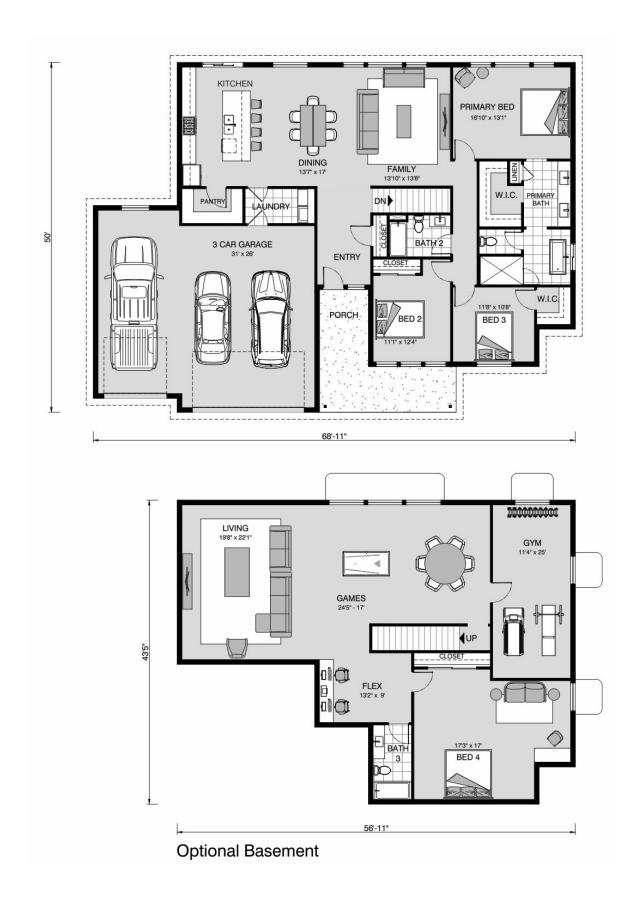

House & Land Package

\$510,154°

## Regatta 1965

139 Las Polamas, La Vernia

Land Area: 29620 sqft

## Inclusions:

+ 2-10 Homebuyers Warranty





Package price is based on Regatta 1965 standard floor plan and standard elevation (may be smaller than elevation shown). Package may be subject to developer's design review panel, final regulatory approval and G.J. Gardner Homes purchase processes. Package price excludes any taxes, legal fees, and closing costs. Prices are current as of September 8, 2024. Prices may change without notice. Packages are subject to availability. Package subject to two separate contracts relating to the building and the land respectively. Photographs may depict fixtures, finishes and features not supplied by G.J. Gardner Homes. Excluded items include but are not limited to landscaping items such as planter boxes, retaining walls, water features, pergolas, screens, driveways and decorative items such as fenci