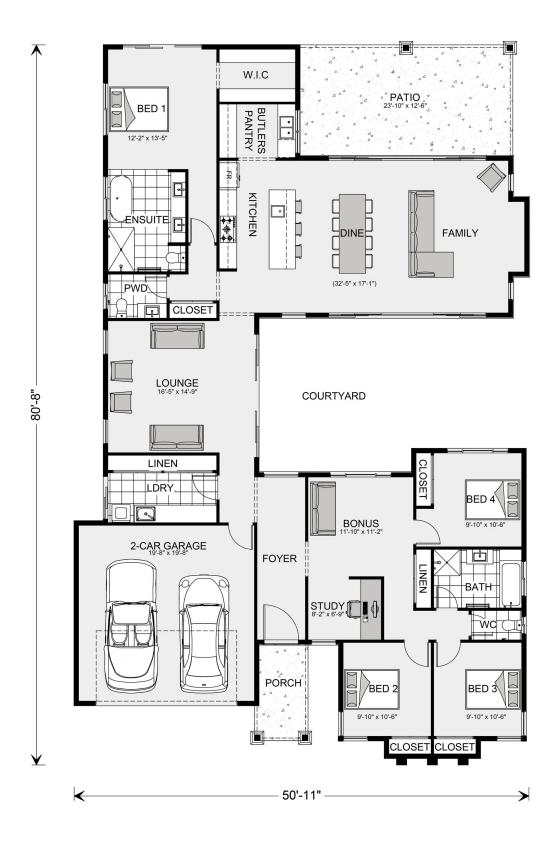

## Mandalay 2387

3702 private rd, Medina County

Land Area: 1.51 ac

Contact Michael Stewart on 210-464-6730

Package price is based on Mandalay 2387 standard floor plan and standard elevation (may be smaller than elevation shown). Package may be subject to developer's design review panel, final regulatory approval and G.J. Gardner Homes purchase processes. Package price excludes any taxes, legal fees, and closing costs. Prices are current as of December 22, 2024. Prices may change without notice. Packages are subject to availability. Package subject to two separate contracts relating to the building and the land respectively. Photographs may depict fixtures, finishes and features not supplied by G.J. Gardner Homes. Excluded items include but are not limited to landscaping items such as planter boxes, retaining walls, water features, pergolas, screens, driveways and decorative items such as fencing and outdoor kitchens or barbeques. Photographs may also depict inclusions not forming part of the standard design and which may be subject to additional costs. This design and illustration remains the property of G.J. Gardner Homes and may not be reproduced in whole or in part without written consent. For detailed home pricing, please talk to a New Homes Consultant or visit our website at <a href="https://www.gjgardner.com/house-and-land-pricing/">https://www.gjgardner.com/house-and-land-pricing/</a>. Willow Tree Builders LLC d.b.a G.J. Gardner Homes Helotes.