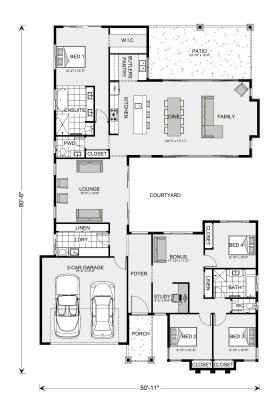

## Mandalay 2387

3702 private rd, Medina County

Land Area: 1.51 ac

Contact Michael Stewart on 210-464-6730

Package price is based on Mandalay 2387 standard floor plan and standard elevation (may be smaller than elevation shown). Package may be subject to developer's design review panel, final regulatory approval and G.J. Gardner Homes purchase processes. Package price excludes any taxes, legal fees, and closing costs. Prices are current as of December 22, 2024. Prices may change without notice. Packages are subject to availability. Package subject to two separate contracts relating to the building and the land respectively. Photographs may depict fixtures, finishes and features not supplied by G.J. Gardner Homes. Excluded items include but are not limited to landscaping items such as planter boxes, retaining walls, water features, pergolas, screens, driveways and decorative items such as fencing and outdoor kitchens or barbeques. Photographs may also depict inclusions not forming part of the standard design and which may be subject to additional costs. This design and illustration remains the property of G.J. Gardner Homes and may not be reproduced in whole or in part without written consent. For detailed home pricing, please talk to a New Homes Consultant or visit our website at <a href="https://www.gjgardner.com/house-and-land-pricing/">https://www.gjgardner.com/house-and-land-pricing/</a>. Willow Tree Builders LLC d.b.a G.J. Gardner Homes Helotes.