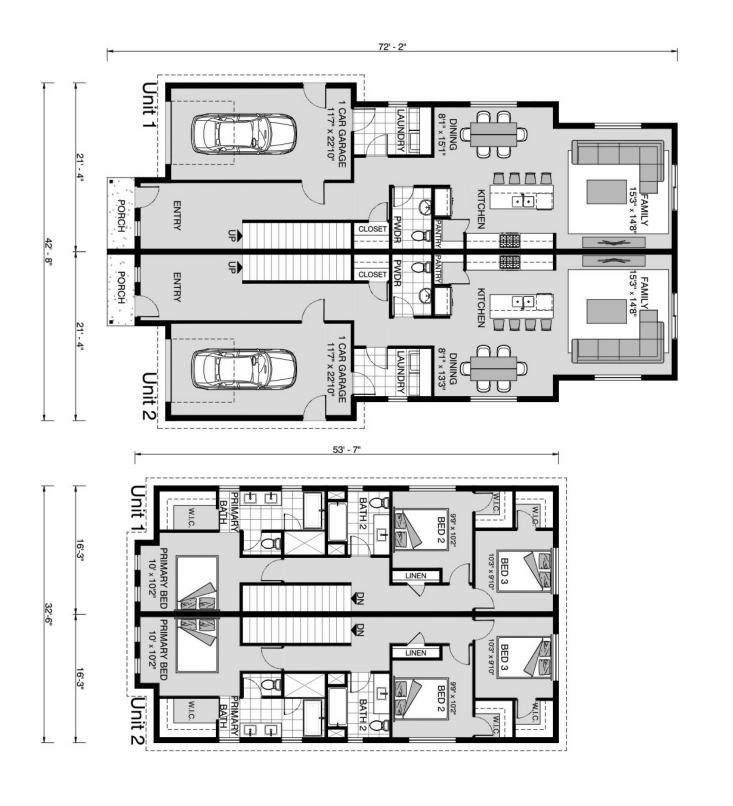

## Emerald 3694

**⊨** 6 **⊜** 5 **⊜** 2

23023 Linwood Ridge, San Antonio

Land Area: 0.68 ac

Package price is based on Emerald 3694 standard floor plan and standard elevation (may be smaller than elevation shown). Package may be subject to developer's design review panel, final regulatory approval and G.J. Gardner Homes purchase processes. Package price excludes any taxes, legal fees, and closing costs. Prices are current as of December 26, 2024. Prices may change without notice. Packages are subject to availability. Package subject to two separate contracts relating to the building and the land respectively. Photographs may depict fixtures, finishes and features not supplied by G.J. Gardner Homes. Excluded items include but are not limited to landscaping items such as planter boxes, retaining walls, water features, pergolas, screens, driveways and decorative items such as fencing and outdoor kitchens or barbeques. Photographs may also depict inclusions not forming part of the standard design and which may be subject to additional costs. This design and illustration remains the property of G.J. Gardner Homes and may not be reproduced in whole or in part without written consent. For detailed home pricing, please talk to a New Homes Consultant or visit our website at <a href="https://www.gjgardner.com/house-and-land-pricing/">https://www.gjgardner.com/house-and-land-pricing/</a>. Willow Tree Builders LLC d.b.a G.J. Gardner Homes Helotes.