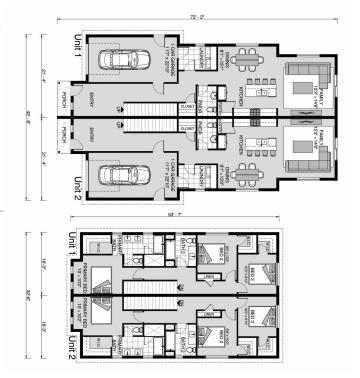

## Emerald 3694

**⊨** 6 **⊜** 5 **⊜** 2

23023 Linwood Ridge, San Antonio

Land Area: 0.68 ac

Package price is based on Emerald 3694 standard floor plan and standard elevation (may be smaller than elevation shown). Package may be subject to developer's design review panel, final regulatory approval and G.J. Gardner Homes purchase processes. Package price excludes any taxes, legal fees, and closing costs. Prices are current as of December 26, 2024. Prices may change without notice. Packages are subject to availability. Package subject to two separate contracts relating to the building and the land respectively. Photographs may depict fixtures, finishes and features not supplied by G.J. Gardner Homes. Excluded items include but are not limited to landscaping items such as planter boxes, retaining walls, water features, pergolas, screens, driveways and decorative items such as fencing and outdoor kitchens or barbeques. Photographs may also depict inclusions not forming part of the standard design and which may be subject to additional costs. This design and illustration remains the property of G.J. Gardner Homes and may not be reproduced in whole or in part without written consent. For detailed home pricing, please talk to a New Homes Consultant or visit our website at <a href="https://www.gjgardner.com/house-and-land-pricing/">https://www.gjgardner.com/house-and-land-pricing/</a>. Willow Tree Builders LLC d.b.a G.J. Gardner Homes Helotes.