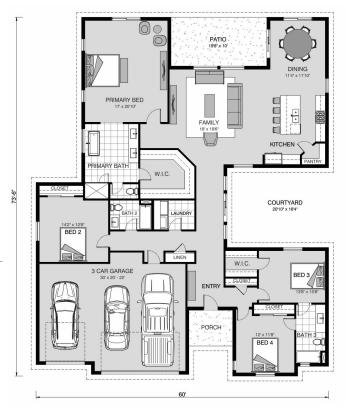

## Catalina 2693

**⊨** 4 **□** 3 **□** 3

314 Serenity Pass, Spring Branch

Land Area: 52272 sqft

Contact Roberto Tapia on 210-771-0157

Package price is based on Catalina 2693 standard floor plan and standard elevation (may be smaller than elevation shown). Package may be subject to developer's design review panel, final regulatory approval and G.J. Gardner Homes purchase processes. Package price excludes any taxes, legal fees, and closing costs. Prices are current as of January 15, 2025. Prices may change without notice. Packages are subject to availability. Package subject to two separate contracts relating to the building and the land respectively. Photographs may depict fixtures, finishes and features not supplied by G.J. Gardner Homes. Excluded items include but are not limited to landscaping items such as planter boxes, retaining walls, water features, pergolas, screens, driveways and decorative items such as fencing and outdoor kitchens or barbeques. Photographs may also depict inclusions not forming part of the standard design and which may be subject to additional costs. This design and illustration remains the property of G.J. Gardner Homes and may not be reproduced in whole or in part without written consent. For detailed home pricing, please talk to a New Homes Consultant or visit our website at <a href="https://www.gjgardner.com/house-and-land-pricing/">https://www.gjgardner.com/house-and-land-pricing/</a>. Willow Tree Builders LLC d.b.a G.J. Gardner Homes Helotes.