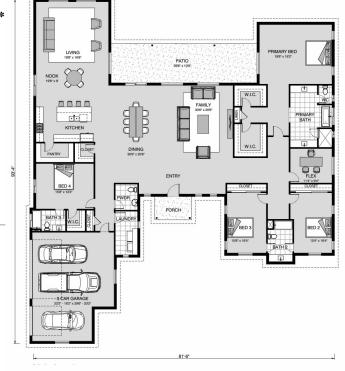

## **Summit 4160**

12085 Coolwater Cir, Forney

Land Area: 3.36 ac

Contact Salvador Aguilar on 682.800.3295

Package price is based on Summit 4160 standard floor plan and standard elevation (may be smaller than elevation shown). Package may be subject to developer's design review panel, final regulatory approval and G.J. Gardner Homes purchase processes. Package price excludes any taxes, legal fees, and closing costs. Prices are current as of January 2, 2025. Prices may change without notice. Packages are subject to availability. Package subject to two separate contracts relating to the building and the land respectively. Photographs may depict fixtures, finishes and features not supplied by G.J. Gardner Homes. Excluded items include but are not limited to landscaping items such as planter boxes, retaining walls, water features, pergolas, screens, driveways and decorative items such as fencing and outdoor kitchens or barbeques. Photographs may also depict inclusions not forming part of the standard design and which may be subject to additional costs. This design and illustration remains the property of G.J. Gardner Homes and may not be reproduced in whole or in part without written consent. For detailed home pricing, please talk to a New Homes Consultant or visit our website at <a href="https://www.gjgardner.com/house-and-land-pricing/">https://www.gjgardner.com/house-and-land-pricing/</a>. Z&C Properties LLC d.b.a G.J. Gardner Homes Plano.