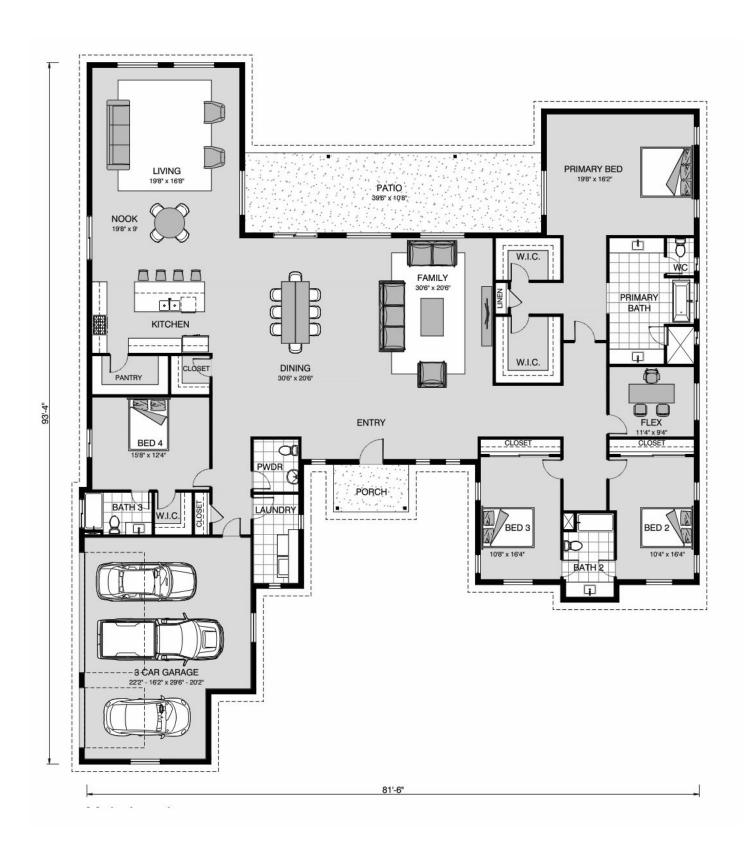

## **Summit 4160**

12085 Coolwater Cir, Forney

Land Area: 3.36 ac

Contact Salvador Aguilar on 682.800.3295

Package price is based on Summit 4160 standard floor plan and standard elevation (may be smaller than elevation shown). Package may be subject to developer's design review panel, final regulatory approval and G.J. Gardner Homes purchase processes. Package price excludes any taxes, legal fees, and closing costs. Prices are current as of January 2, 2025. Prices may change without notice. Packages are subject to availability. Package subject to two separate contracts relating to the building and the land respectively. Photographs may depict fixtures, finishes and features not supplied by G.J. Gardner Homes. Excluded items include but are not limited to landscaping items such as planter boxes, retaining walls, water features, pergolas, screens, driveways and decorative items such as fencing and outdoor kitchens or barbeques. Photographs may also depict inclusions not forming part of the standard design and which may be subject to additional costs. This design and illustration remains the property of G.J. Gardner Homes and may not be reproduced in whole or in part without written consent. For detailed home pricing, please talk to a New Homes Consultant or visit our website at <a href="https://www.gjgardner.com/house-and-land-pricing/">https://www.gjgardner.com/house-and-land-pricing/</a>. Z&C Properties LLC d.b.a G.J. Gardner Homes Plano.