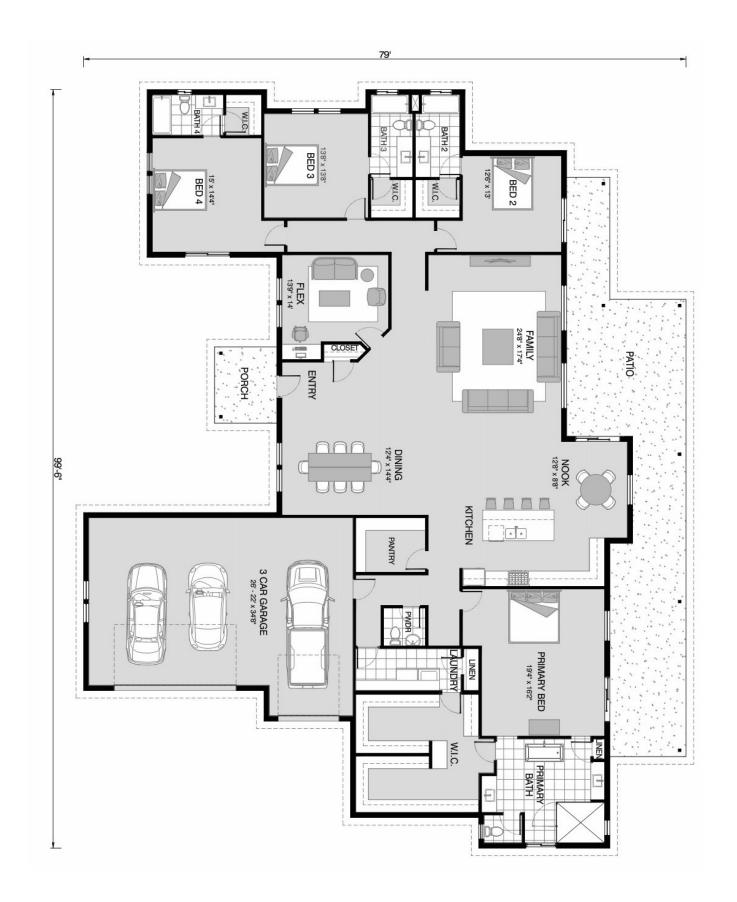

## **Kingston 3869**

**□** 4 **□** 4.5 **□** 3

Lot 12 Cordillera Ridge, Boerne

Land Area: 3.83 ac

Contact Samantha Perez on 737-600-6188

Package price is based on Kingston 3869 standard floor plan and standard elevation (may be smaller than elevation shown). Package may be subject to developer's design review panel, final regulatory approval and G.J. Gardner Homes purchase processes. Package price excludes any taxes, legal fees, and closing costs. Prices are current as of December 22, 2024. Prices may change without notice. Packages are subject to availability. Package subject to two separate contracts relating to the building and the land respectively. Photographs may depict fixtures, finishes and features not supplied by G.J. Gardner Homes. Excluded items include but are not limited to landscaping items such as planter boxes, retaining walls, water features, pergolas, screens, driveways and decorative items such as fencing and outdoor kitchens or barbeques. Photographs may also depict inclusions not forming part of the standard design and which may be subject to additional costs. This design and illustration remains the property of G.J. Gardner Homes and may not be reproduced in whole or in part without written consent. For detailed home pricing, please talk to a New Homes Consultant or visit our website at <a href="https://www.gjgardner.com/house-and-land-pricing/">https://www.gjgardner.com/house-and-land-pricing/</a>. Millennium Renovations, LLC d.b.a G.J. Gardner Homes Boerne.