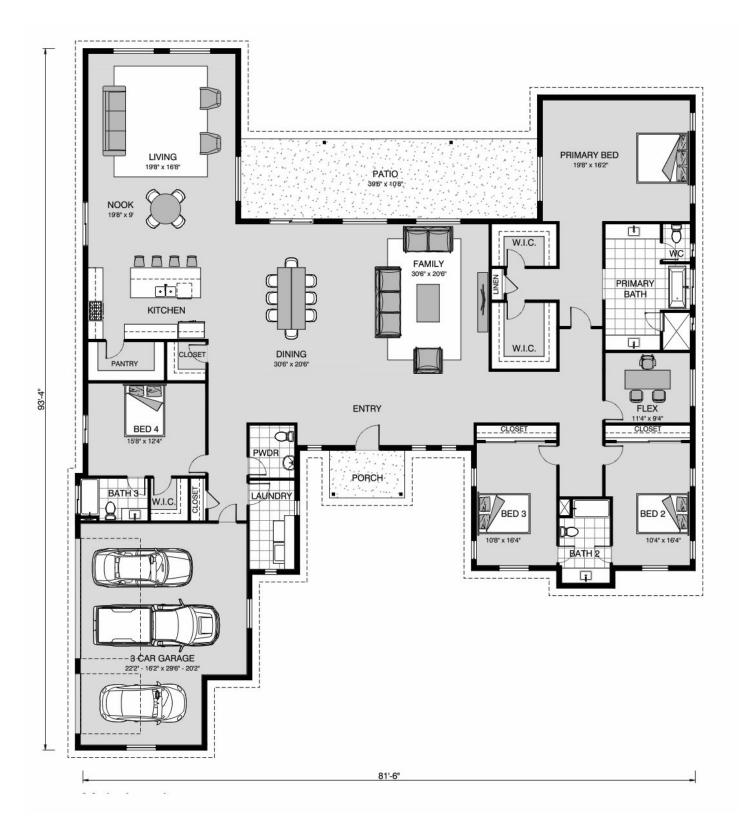

## Summit 4160

⊨ 4 🗁 3.5 🚍 3

**1155 Barrie Dr, Lakeway** Land Area: 1.17 ac

Contact Valin Klock on 210.842.9413

Package price is based on Summit 4160 standard floor plan and standard elevation (may be smaller than elevation shown). Package may be subject to developer's design review panel, final regulatory approval and G.J. Gardner Homes purchase processes. Package price excludes any taxes, legal fees, and closing costs. Prices are current as of January 15, 2025. Prices may change without notice. Packages are subject to availability. Package subject to two separate contracts relating to the building and the land respectively. Photographs may depict fixtures, finishes and features not supplied by G.J Gardner Homes. Excluded items include but are not limited to landscaping items such as planter boxes, retaining walls, water features, pergolas, screens, driveways and decorative items such as fencing and outdoor kitchens or barbeques. Photographs may also depict inclusions not forming part of the standard design and which may be subject to additional costs. This design and illustration remains the property of G.J Gardner Homes and may not be reproduced in whole or in part without written consent. For detailed home pricing, please talk to a New Homes Consultant or visit our website at <u>https://www.gigardner.com/house-and-land-pricing/</u>. Hillside Residential LLC d.b.a G.J. Gardner Homes Bulverde.