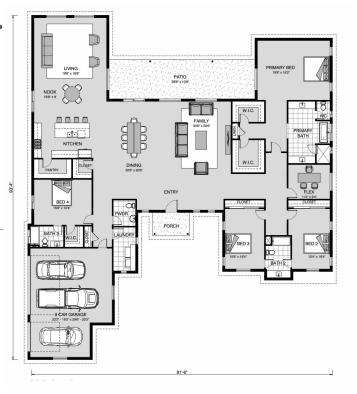

## Summit 4160

⊨ 4 🗁 3.5 🚍 3

**1155 Barrie Dr, Lakeway** Land Area: 1.17 ac

Contact Valin Klock on 210.842.9413

Package price is based on Summit 4160 standard floor plan and standard elevation (may be smaller than elevation shown). Package may be subject to developer's design review panel, final regulatory approval and G.J. Gardner Homes purchase processes. Package price excludes any taxes, legal fees, and closing costs. Prices are current as of January 15, 2025. Prices may change without notice. Packages are subject to availability. Package subject to two separate contracts relating to the building and the land respectively. Photographs may depict fixtures, finishes and features not supplied by G.J Gardner Homes. Excluded items include but are not limited to landscaping items such as planter boxes, retaining walls, water features, pergolas, screens, driveways and decorative items such as fencing and outdoor kitchens or barbeques. Photographs may also depict inclusions not forming part of the standard design and which may be subject to additional costs. This design and illustration remains the property of G.J Gardner Homes and may not be reproduced in whole or in part without written consent. For detailed home pricing, please talk to a New Homes Consultant or visit our website at <u>https://www.gigardner.com/house-and-land-pricing/</u>. Hillside Residential LLC d.b.a G.J. Gardner Homes Bulverde.