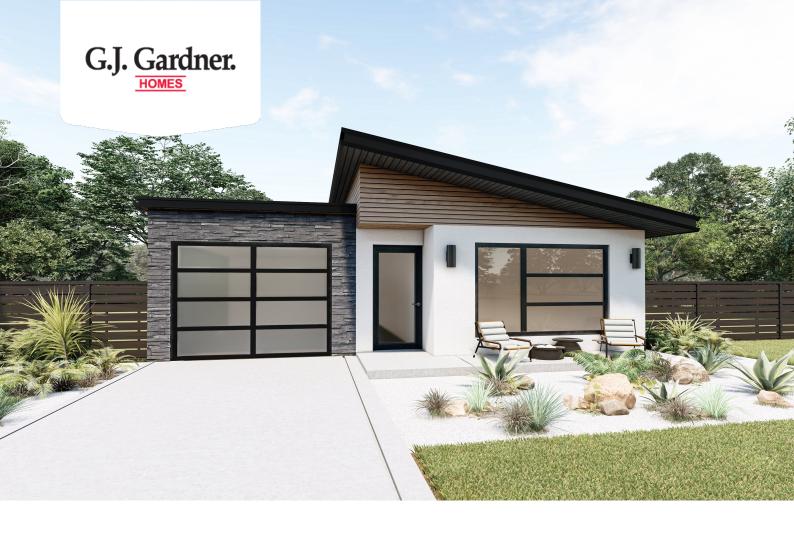

## Lincoln 1371

50135 Nichola Gay, Horseshoe Bay

Land Area: 8276 sqft

## Inclusions:

+ 2-10 Homebuyers Warranty

Package price is based on Lincoln 1371 standard floor plan and standard elevation (may be smaller than elevation shown). Package may be subject to developer's design review panel, final regulatory approval and G.J. Gardner Homes purchase processes. Package price excludes any taxes, legal fees, and closing costs. Prices are current as of October 27, 2024. Prices may change without notice. Packages are subject to availability. Package subject to two separate contracts relating to the building and the land respectively. Photographs may depict fixtures, finishes and features not supplied by G.J. Gardner Homes. Excluded items include but are not limited to landscaping items such as planter boxes, retaining walls, water features, pergolas, screens, driveways and decorative items such as fencing and outdoor kitchens or barbeques. Photographs may also depict inclusions not forming part of the standard design and which may be subject to additional costs. This design and illustration remains the property of G.J. Gardner Homes and may not be reproduced in whole or in part without written consent. For detailed home pricing, please talk to a New Homes Consultant or visit our website at <a href="https://www.gjgardner.com/house-and-land-pricing/">https://www.gjgardner.com/house-and-land-pricing/</a>. Hillside Residential LLC d.b.a G.J. Gardner Homes Bulverde.