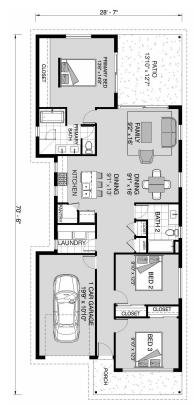

## Lincoln 1371

50135 Nichola Gay, Horseshoe Bay

Land Area: 8276 sqft

## Inclusions:

+ 2-10 Homebuyers Warranty

Package price is based on Lincoln 1371 standard floor plan and standard elevation (may be smaller than elevation shown). Package may be subject to developer's design review panel, final regulatory approval and G.J. Gardner Homes purchase processes. Package price excludes any taxes, legal fees, and closing costs. Prices are current as of October 27, 2024. Prices may change without notice. Packages are subject to availability. Package subject to two separate contracts relating to the building and the land respectively. Photographs may depict fixtures, finishes and features not supplied by G.J. Gardner Homes. Excluded items include but are not limited to landscaping items such as planter boxes, retaining walls, water features, pergolas, screens, driveways and decorative items such as fencing and outdoor kitchens or barbeques. Photographs may also depict inclusions not forming part of the standard design and which may be subject to additional costs. This design and illustration remains the property of G.J. Gardner Homes and may not be reproduced in whole or in part without written consent. For detailed home pricing, please talk to a New Homes Consultant or visit our website at <a href="https://www.gjgardner.com/house-and-land-pricing/">https://www.gjgardner.com/house-and-land-pricing/</a>. Hillside Residential LLC d.b.a G.J. Gardner Homes Bulverde.