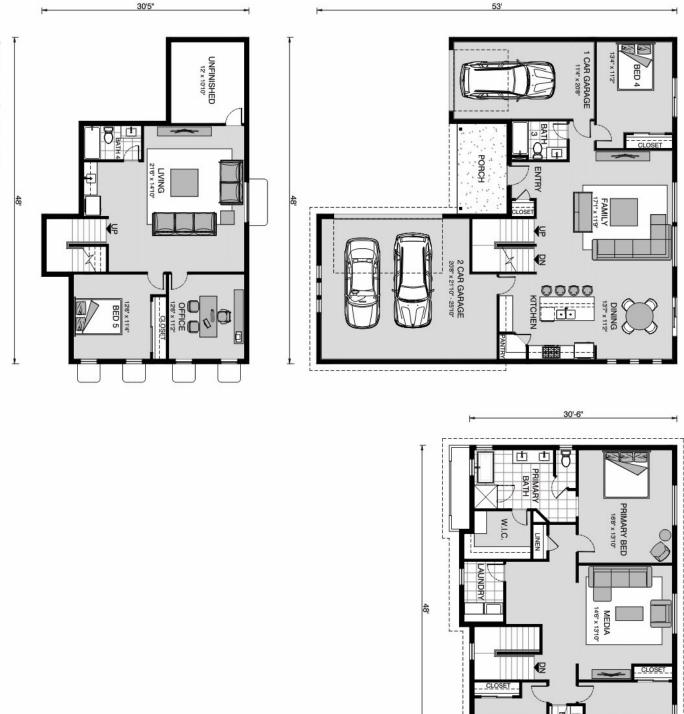

## Dayton 2861

⊨ 4 🗁 3 🖨 3

1013 Napoli, New Braunfels Land Area: 1.02 sqft

## Inclusions:

+ 2-10 Homebuyers Warranty

NOTE: Images may depict landscaping and upgraded fixtures, features, facades or finishes and other items which are not included in the prices stated or not supplied by G.J. Gardner Homes. For availability and pricing of these items please discuss with your new home sales consultant.