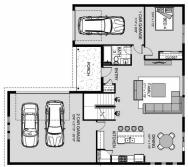

## Dayton 2861

⊨ 4 🗁 3 🖨 3

1013 Napoli, New Braunfels Land Area: 1.02 sqft

BED

BED