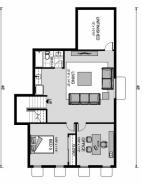

## Dayton 2861

⊨ 4 🗁 3 🖨 3

1013 Napoli, New Braunfels Land Area: 1.02 sqft

BED

BED