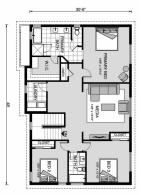

## Dayton 2861

⊨ 4 🗁 3 🖨 3

1013 Napoli, New Braunfels Land Area: 1.02 sqft

BED

BED