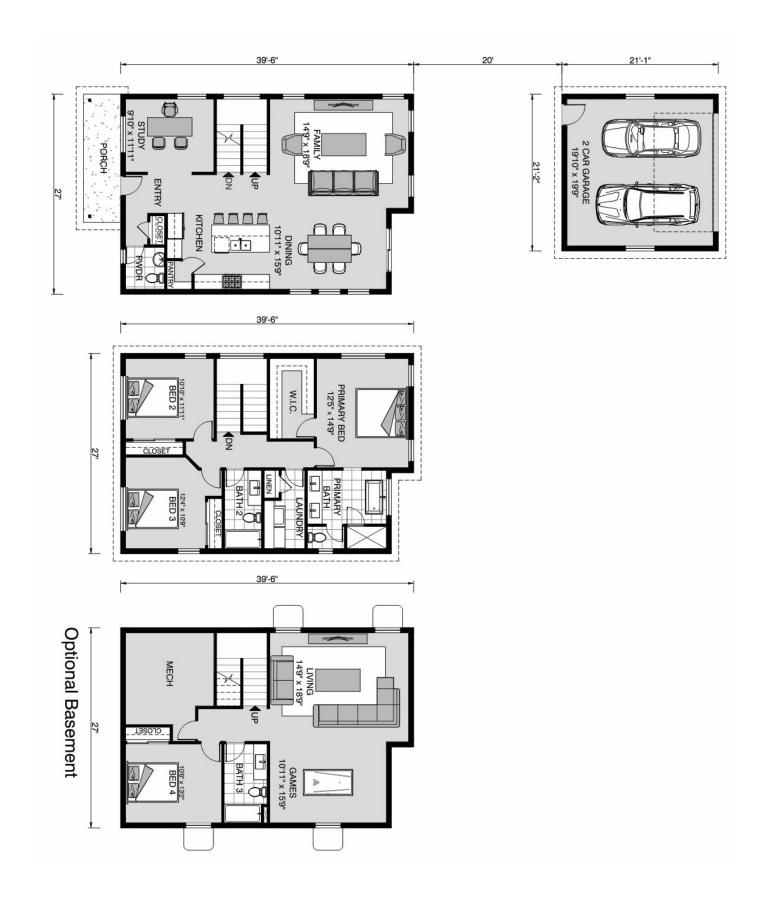

House & Land Package

\$578,679\*

## Nantucket 2068

FB Gentry, Blanco

Land Area: 9147.6 sqft

## Inclusions:

+ 2-10 Homebuyers Warranty





Package price is based on Nantucket 2068 standard floor plan and standard elevation (may be smaller than elevation shown). Package may be subject to developer's design review panel, final regulatory approval and G.J. Gardner Homes purchase processes. Package price excludes any taxes, legal fees, and closing costs. Prices are current as of October 18, 2024. Prices may change without notice. Packages are subject to availability. Package subject to two separate contracts relating to the building and the land respectively. Photographs may depict fixtures, finishes and features not supplied by G.J. Gardner Homes. Excluded items include but are not limited to landscaping items such as planter boxes, retaining walls, water features, pergolas, screens, driveways and decorative items such as fenc