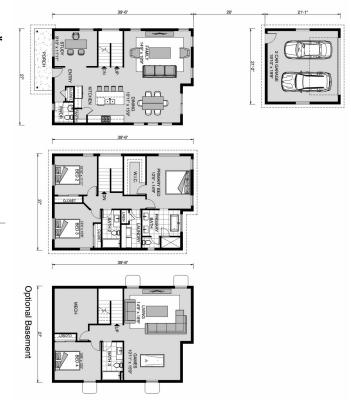

House & Land Package

\$578,679\*

## Nantucket 2068

FB Gentry, Blanco

Land Area: 9147.6 sqft

## Inclusions:

+ 2-10 Homebuyers Warranty





Package price is based on Nantucket 2068 standard floor plan and standard elevation (may be smaller than elevation shown). Package may be subject to developer's design review panel, final regulatory approval and G.J. Gardner Homes purchase processes. Package price excludes any taxes, legal fees, and closing costs. Prices are current as of October 18, 2024. Prices may change without notice. Packages are subject to availability. Package subject to two separate contracts relating to the building and the land respectively. Photographs may depict fixtures, finishes and features not supplied by G.J. Gardner Homes. Excluded items include but are not limited to landscaping items such as planter boxes, retaining walls, water features, pergolas, screens, driveways and decorative items such as fe