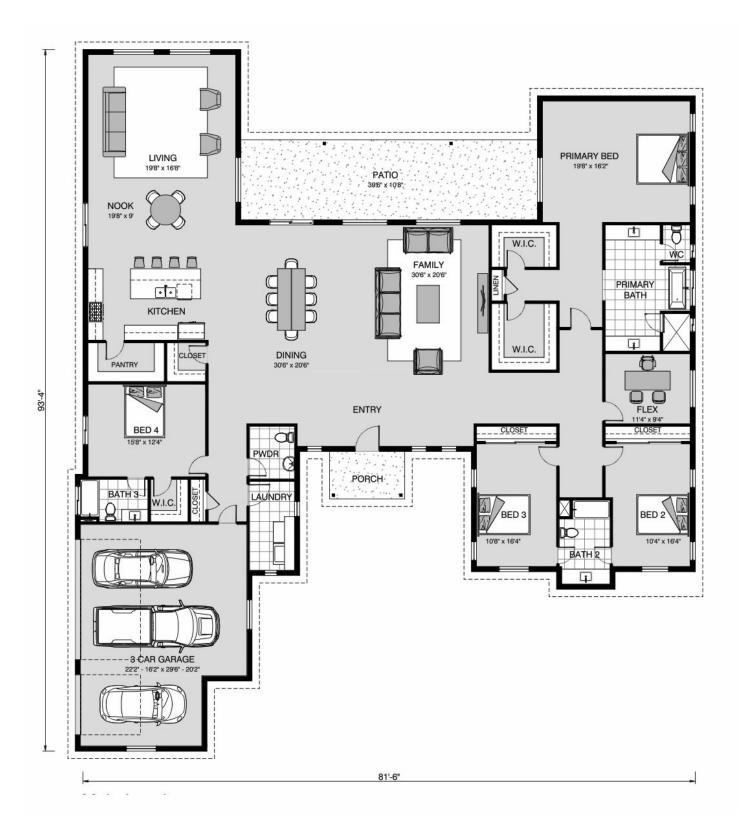

## Summit 4160

⊨ 4 🗁 3.5 🚍 3

**104 Deer Lake, Boerne** Land Area: 6 ac

Contact Maxine Saenz on 956-573-7568