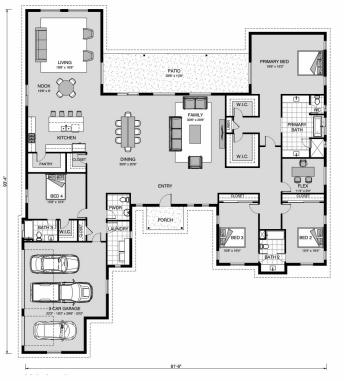

## Summit 4160

⊨ 4 🗁 3.5 🚍 3

**104 Deer Lake, Boerne** Land Area: 6 ac

Contact Maxine Saenz on 956-573-7568