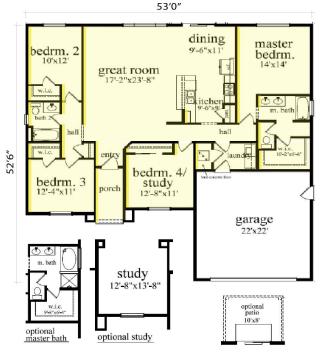

## Sterling 1816

⊨ 4 🗁 2 🖨 2

4405 Verbanna, Midlothian Land Area: 10560 sqft

Contact Salvador Aguilar on 682.800.3295

Package price is based on Sterling 1816 standard floor plan and standard elevation (may be smaller than elevation shown). Package may be subject to developer's design review panel, final regulatory approval and G.J. Gardner Homes purchase processes. Package price excludes any taxes, legal fees, and closing costs. Prices are current as of January 2, 2025. Prices may change without notice. Packages are subject to availability. Package subject to two separate contracts relating to the building and the land respectively. Photographs may depict fixtures, finishes and features not supplied by G.J Gardner Homes. Excluded items include but are not limited to landscaping items such as planter boxes, retaining walls, water features, pergolas, screens, driveways and decorative items such as fencing and outdoor kitchens or barbeques. Photographs may also depict inclusions not forming part of the standard design and which may be subject to additional costs. This design and illustration remains the property of G.J Gardner Homes and may not be reproduced in whole or in part without written consent. For detailed home pricing, please talk to a New Homes Consultant or visit our website at https://www.gjgardner.com/house-and-land-pricing/. Z&C Properties LLC d.b.a G.J. Gardner Homes Plano.