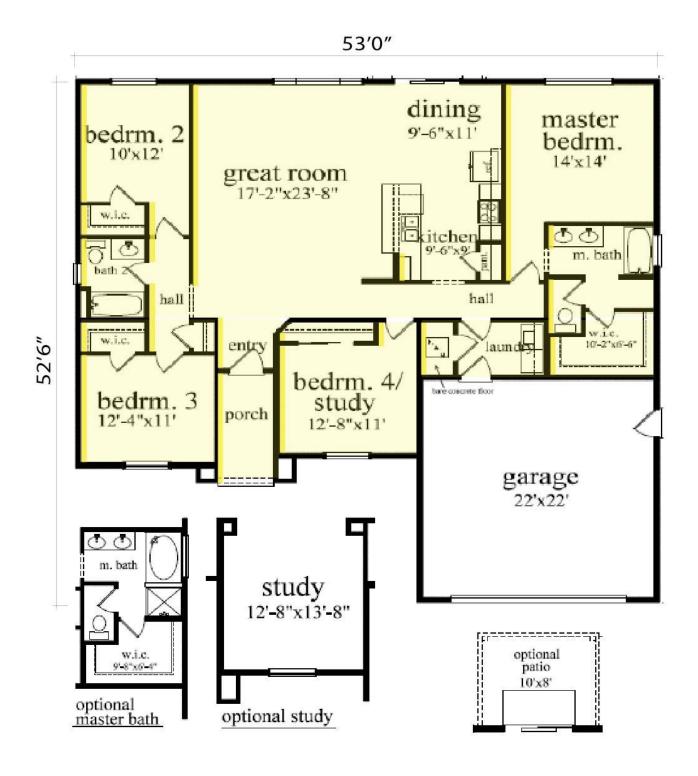

## Sterling 1816

⊨ 4 🗁 2 🖨 2

4405 Verbanna, Midlothian Land Area: 10560 sqft

Contact Salvador Aguilar on 682.800.3295

Package price is based on Sterling 1816 standard floor plan and standard elevation (may be smaller than elevation shown). Package may be subject to developer's design review panel, final regulatory approval and G.J. Gardner Homes purchase processes. Package price excludes any taxes, legal fees, and closing costs. Prices are current as of January 2, 2025. Prices may change without notice. Packages are subject to availability. Package subject to two separate contracts relating to the building and the land respectively. Photographs may depict fixtures, finishes and features not supplied by G.J Gardner Homes. Excluded items include but are not limited to landscaping items such as planter boxes, retaining walls, water features, pergolas, screens, driveways and decorative items such as fencing and outdoor kitchens or barbeques. Photographs may also depict inclusions not forming part of the standard design and which may be subject to additional costs. This design and illustration remains the property of G.J Gardner Homes and may not be reproduced in whole or in part without written consent. For detailed home pricing, please talk to a New Homes Consultant or visit our website at https://www.gjgardner.com/house-and-land-pricing/. Z&C Properties LLC d.b.a G.J. Gardner Homes Plano.