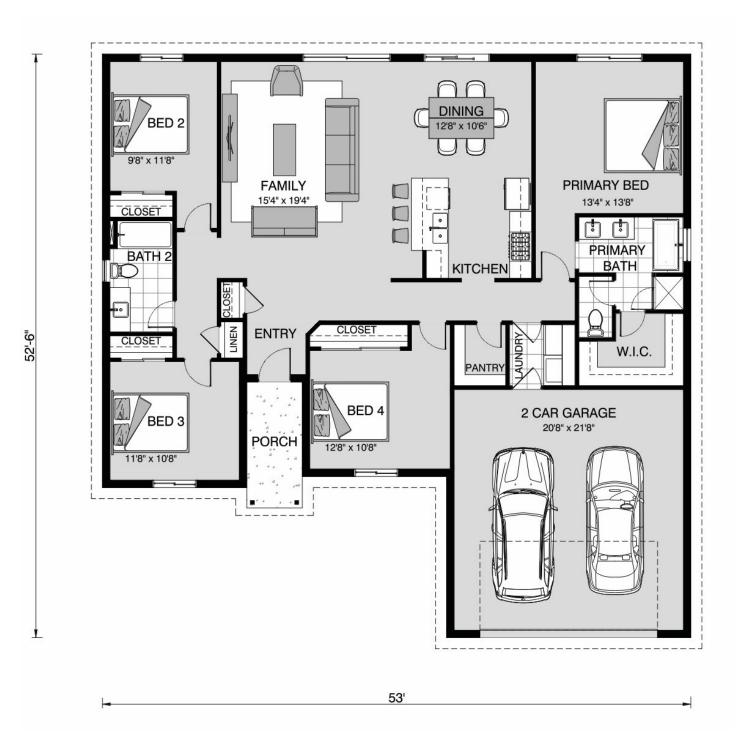

52'-6"

Package price is based on Oakland 1817 standard floor plan and standard elevation (may be smaller than elevation shown). Package may be subject to developer's design review panel, final regulatory approval and G.J. Gardner Homes purchase processes. Package price excludes any taxes, legal fees, and closing costs. Prices are current as of September 16, 2024. Prices may change without notice. Packages are subject to availability. Package subject to two separate contracts relating to the building and the land respectively. Photographs may depict fixtures, finishes and features not supplied by G.J Gardner Homes. Excluded items include but are not limited to landscaping items such as planter boxes, retaining walls, water features, pergolas, screens, driveways and decorative items such as fencing and outdoor kitchens or barbeques. Photographs may also depict inclusions not forming part of the standard design and which may be subject to additional costs. This design and illustration remains the property of G.J Gardner Homes and may not be reproduced in whole or in part without written consent. For detailed home pricing, please talk to a New Homes Consultant or visit our website at <u>https://www.gigardner.com/house-and-land-pricing/</u>. Z&C Properties LLC d.b.a G.J. Gardner Homes Plano.