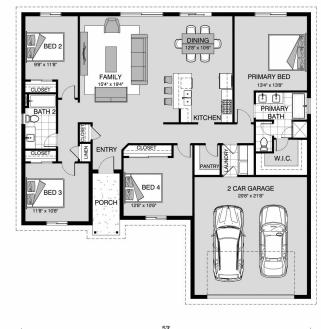

52'-6"

Package price is based on Oakland 1817 standard floor plan and standard elevation (may be smaller than elevation shown). Package may be subject to developer's design review panel, final regulatory approval and G.J. Gardner Homes purchase processes. Package price excludes any taxes, legal fees, and closing costs. Prices are current as of September 16, 2024. Prices may change without notice. Packages are subject to availability. Package subject to two separate contracts relating to the building and the land respectively. Photographs may depict fixtures, finishes and features not supplied by G.J Gardner Homes. Excluded items include but are not limited to landscaping items such as planter boxes, retaining walls, water features, pergolas, screens, driveways and decorative items such as fencing and outdoor kitchens or barbeques. Photographs may also depict inclusions not forming part of the standard design and which may be subject to additional costs. This design and illustration remains the property of G.J Gardner Homes and may not be reproduced in whole or in part without written consent. For detailed home pricing, please talk to a New Homes Consultant or visit our website at <u>https://www.gigardner.com/house-and-land-pricing/</u>. Z&C Properties LLC d.b.a G.J. Gardner Homes Plano.