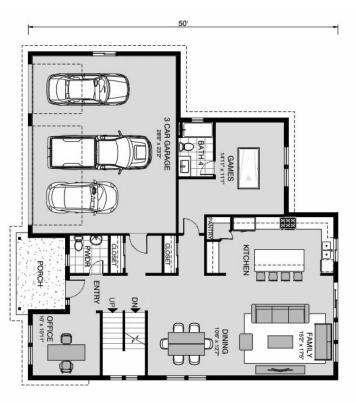

## **Ashland 3267**

**□** 4 **□** 4.5 **□** 3

4300 Sandstorm Way, DWF

Land Area: 2.07 ac

Contact Salvador Aguilar on 682.800.3295