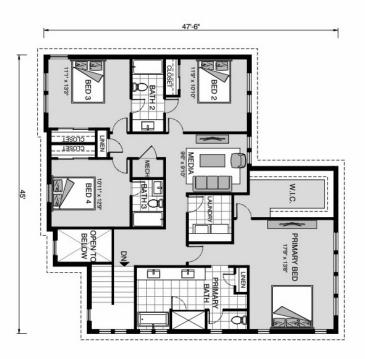

## **Ashland 3267**

**□** 4 **□** 4.5 **□** 3

4300 Sandstorm Way, DWF

Land Area: 2.07 ac

Contact Salvador Aguilar on 682.800.3295