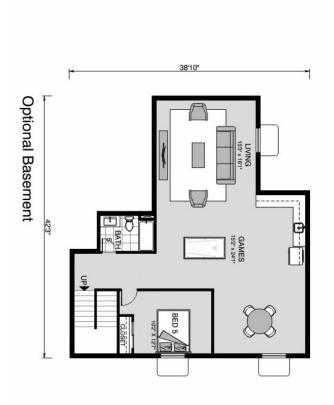

## **Ashland 3267**

**□** 4 **□** 4.5 **□** 3

4300 Sandstorm Way, DWF

Land Area: 2.07 ac

Contact Salvador Aguilar on 682.800.3295