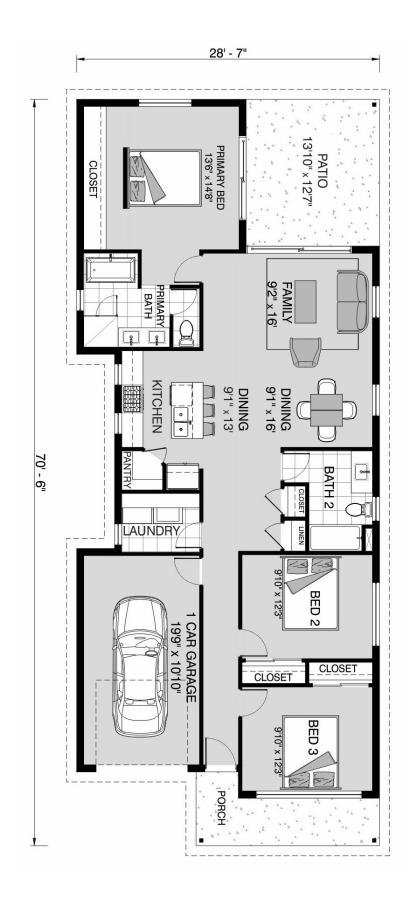

## Lincoln 1371

001 Cedar ane, Little Elm

Land Area: 6011 sqft

Contact Salvador Aguilar on 682.800.3295

## Inclusions:

+ 2-10 Homebuyers Warranty

Package price is based on Lincoln 1371 standard floor plan and standard elevation (may be smaller than elevation shown). Package may be subject to developer's design review panel, final regulatory approval and G.J. Gardner Homes purchase processes. Package price excludes any taxes, legal fees, and closing costs. Prices are current as of January 3, 2025. Prices may change without notice. Packages are subject to availability. Package subject to two separate contracts relating to the building and the land respectively. Photographs may depict fixtures, finishes and features not supplied by G.J Gardner Homes. Excluded items include but are not limited to landscaping items such as planter boxes, retaining walls, water features, pergolas, screens, driveways and decorative items such as fencing and outdoor kitchens or barbeques. Photographs may also depict inclusions not forming part of the standard design and which may be subject to additional costs. This design and illustration remains the property of G.J Gardner Homes and may not be reproduced in whole or in part without written consent. For detailed home pricing, please talk to a New Homes Consultant or visit our website at <a href="https://www.gjgardner.com/house-and-land-pricing/">https://www.gjgardner.com/house-and-land-pricing/</a>. Z&C Properties LLC d.b.a G.J. Gardner Homes Plano.