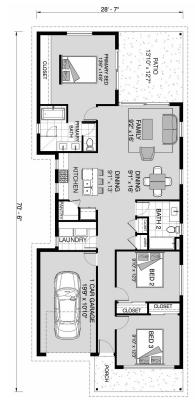

## Lincoln 1371

001 Cedar ane, Little Elm

Land Area: 6011 sqft

Contact Salvador Aguilar on 682.800.3295

## Inclusions:

+ 2-10 Homebuyers Warranty

Package price is based on Lincoln 1371 standard floor plan and standard elevation (may be smaller than elevation shown). Package may be subject to developer's design review panel, final regulatory approval and G.J. Gardner Homes purchase processes. Package price excludes any taxes, legal fees, and closing costs. Prices are current as of January 3, 2025. Prices may change without notice. Packages are subject to availability. Package subject to two separate contracts relating to the building and the land respectively. Photographs may depict fixtures, finishes and features not supplied by G.J Gardner Homes. Excluded items include but are not limited to landscaping items such as planter boxes, retaining walls, water features, pergolas, screens, driveways and decorative items such as fencing and outdoor kitchens or barbeques. Photographs may also depict inclusions not forming part of the standard design and which may be subject to additional costs. This design and illustration remains the property of G.J Gardner Homes and may not be reproduced in whole or in part without written consent. For detailed home pricing, please talk to a New Homes Consultant or visit our website at <a href="https://www.gjgardner.com/house-and-land-pricing/">https://www.gjgardner.com/house-and-land-pricing/</a>. Z&C Properties LLC d.b.a G.J. Gardner Homes Plano.