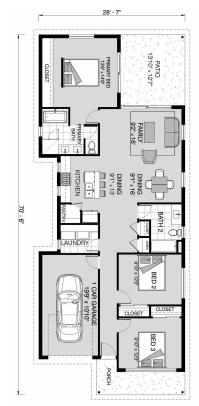

## Lincoln 1371

001 Mckinney, Princeton

Land Area: 6969 sqft

Contact Salvador Aguilar on 682.800.3295