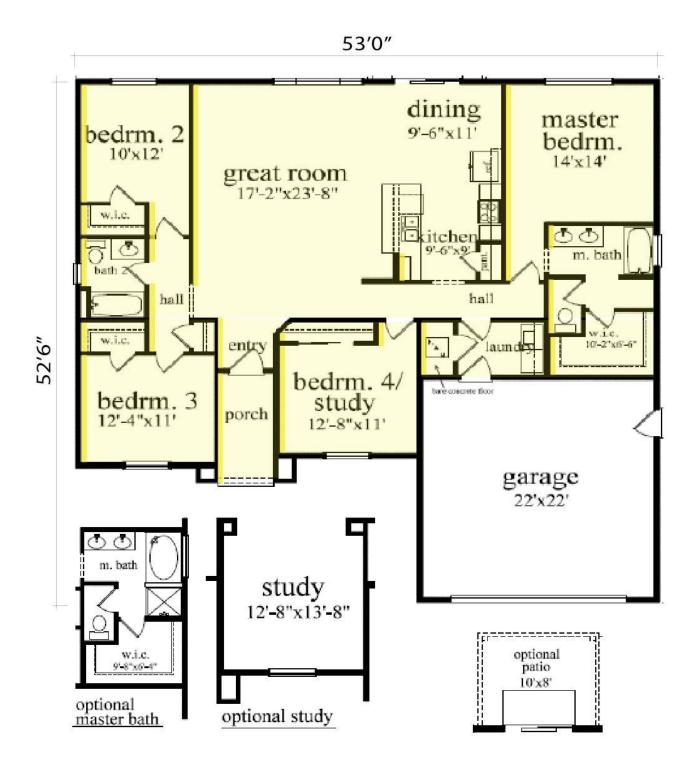

## Sterling 1816

⊨ 4 🗁 2 🖨 2

**OOO Griffing Ave, Midlothian,** Land Area: 11000 sqft

Contact Salvador Aguilar on 682.800.3295

NOTE: Images may depict landscaping and upgraded fixtures, features, facades or finishes and other items which are not included in the prices stated or not supplied by G.J. Gardner Homes. For availability and pricing of these items please discuss with your new home sales consultant.

Package price is based on Sterling 1816 standard floor plan and standard elevation (may be smaller than elevation shown). Package may be subject to developer's design review panel, final regulatory approval and G.J. Gardner Homes purchase processes. Package price excludes any taxes, legal fees, and closing costs. Prices are current as of October 27, 2024. Prices may change without notice. Packages are subject to availability. Package subject to two separate contracts relating to the building and the land respectively. Photographs may depict fixtures, finishes and features not supplied by G.J Gardner Homes. Excluded items include but are not limited to landscaping items such as planter boxes, retaining walls, water features, pergolas, screens, driveways and decorative items such as fencing and outdoor kitchens or barbeques. Photographs may also depict inclusions not forming part of the standard design and which may be subject to additional costs. This design and illustration remains the property of G.J Gardner Homes and may not be reproduced in whole or in part without written consent. For detailed home pricing, please talk to a New Homes Consultant or visit our website at <u>https://www.gigardner.com/house-and-land-pricing/</u>. Z&C Properties LLC d.b.a G.J. Gardner Homes Plano.