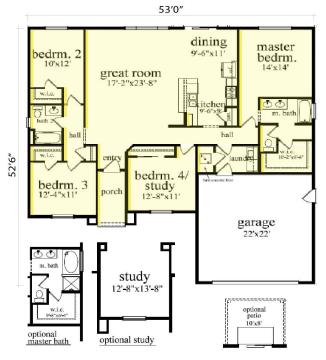

## Sterling 1816

⊨ 4 🗁 2 🖨 2

**OOO Griffing Ave, Midlothian,** Land Area: 11000 sqft

Contact Salvador Aguilar on 682.800.3295

NOTE: Images may depict landscaping and upgraded fixtures, features, facades or finishes and other items which are not included in the prices stated or not supplied by G.J. Gardner Homes. For availability and pricing of these items please discuss with your new home sales consultant.

Package price is based on Sterling 1816 standard floor plan and standard elevation (may be smaller than elevation shown). Package may be subject to developer's design review panel, final regulatory approval and G.J. Gardner Homes purchase processes. Package price excludes any taxes, legal fees, and closing costs. Prices are current as of October 27, 2024. Prices may change without notice. Packages are subject to availability. Package subject to two separate contracts relating to the building and the land respectively. Photographs may depict fixtures, finishes and features not supplied by G.J Gardner Homes. Excluded items include but are not limited to landscaping items such as planter boxes, retaining walls, water features, pergolas, screens, driveways and decorative items such as fencing and outdoor kitchens or barbeques. Photographs may also depict inclusions not forming part of the standard design and which may be subject to additional costs. This design and illustration remains the property of G.J Gardner Homes and may not be reproduced in whole or in part without written consent. For detailed home pricing, please talk to a New Homes Consultant or visit our website at <u>https://www.gigardner.com/house-and-land-pricing/</u>. Z&C Properties LLC d.b.a G.J. Gardner Homes Plano.