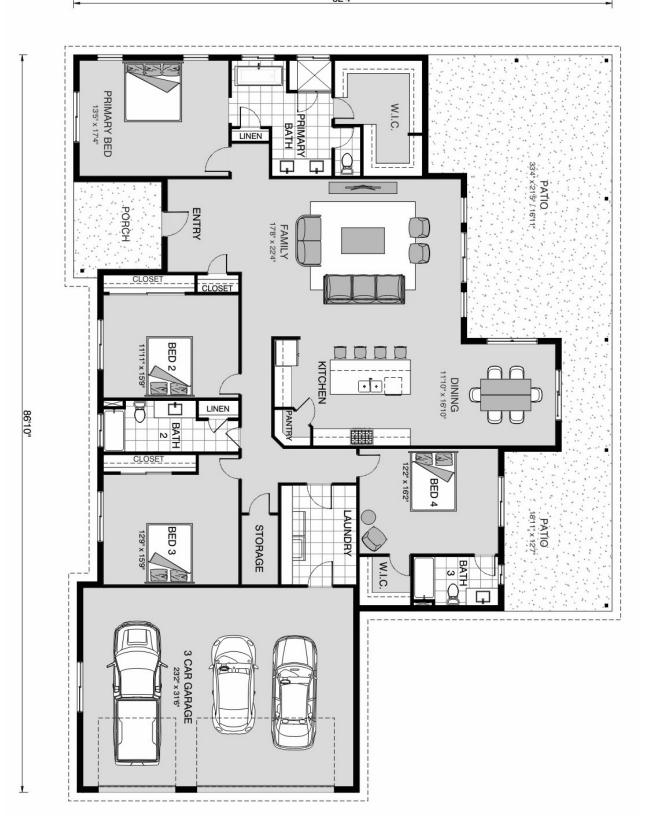

## Glendale 2832

00 County Road 678, Natalia

Land Area: 3.2 ac

Contact Joel Guel JR. on 956-500-6232

Package price is based on Glendale 2832 standard floor plan and standard elevation (may be smaller than elevation shown). Package may be subject to developer's design review panel, final regulatory approval and G.J. Gardner Homes purchase processes. Package price excludes any taxes, legal fees, and closing costs. Prices are current as of December 21, 2024. Prices may change without notice. Packages are subject to availability. Package subject to two separate contracts relating to the building and the land respectively. Photographs may depict fixtures, finishes and features not supplied by G.J. Gardner Homes. Excluded items include but are not limited to landscaping items such as planter boxes, retaining walls, water features, pergolas, screens, driveways and decorative items such as fencing and outdoor kitchens or barbeques. Photographs may also depict inclusions not forming part of the standard design and which may be subject to additional costs. This design and illustration remains the property of G.J. Gardner Homes and may not be reproduced in whole or in part without written consent. For detailed home pricing, please talk to a New Homes Consultant or visit our website at <a href="https://www.gjgardner.com/house-and-land-pricing/">https://www.gjgardner.com/house-and-land-pricing/</a>. Millennium Renovations, LLC d.b.a G.J. Gardner Homes Boerne.