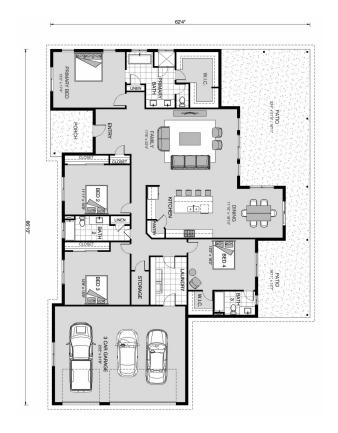

## Glendale 2832

00 County Road 678, Natalia

Land Area: 3.2 ac

Contact Joel Guel JR. on 956-500-6232

Package price is based on Glendale 2832 standard floor plan and standard elevation (may be smaller than elevation shown). Package may be subject to developer's design review panel, final regulatory approval and G.J. Gardner Homes purchase processes. Package price excludes any taxes, legal fees, and closing costs. Prices are current as of December 21, 2024. Prices may change without notice. Packages are subject to availability. Package subject to two separate contracts relating to the building and the land respectively. Photographs may depict fixtures, finishes and features not supplied by G.J. Gardner Homes. Excluded items include but are not limited to landscaping items such as planter boxes, retaining walls, water features, pergolas, screens, driveways and decorative items such as fencing and outdoor kitchens or barbeques. Photographs may also depict inclusions not forming part of the standard design and which may be subject to additional costs. This design and illustration remains the property of G.J. Gardner Homes and may not be reproduced in whole or in part without written consent. For detailed home pricing, please talk to a New Homes Consultant or visit our website at <a href="https://www.gjgardner.com/house-and-land-pricing/">https://www.gjgardner.com/house-and-land-pricing/</a>. Millennium Renovations, LLC d.b.a G.J. Gardner Homes Boerne.