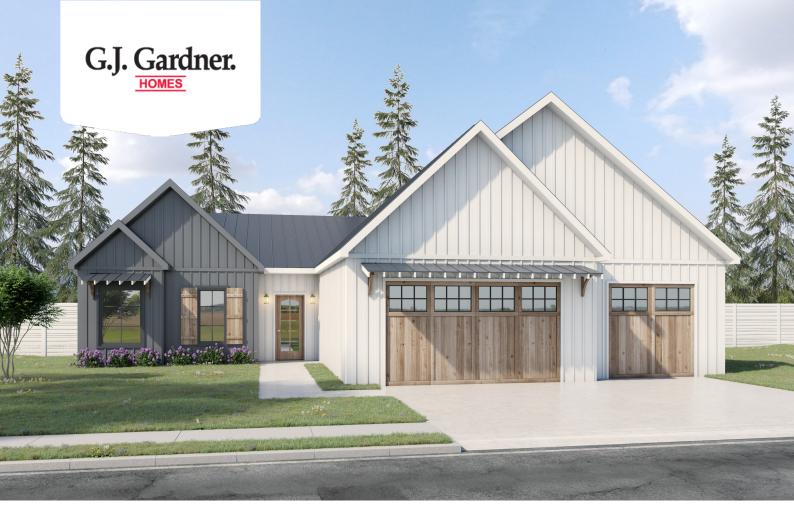

## Pikes Peak 2146

96 Torrey Pine, Brownsburg

Land Area: 16552 sqft

## Inclusions:

- + Optional Basement
- + Land is a double wooded lot
- + Land overlooks stream and golf course
- + Municipal sewer on site

NOTE: Images may depict landscaping and upgraded fixtures, features, facades or finishes and other items which are not included in the prices stated or not supplied by G.J. Gardner Homes. For availability and pricing of these items please discuss with your new home sales consultant.