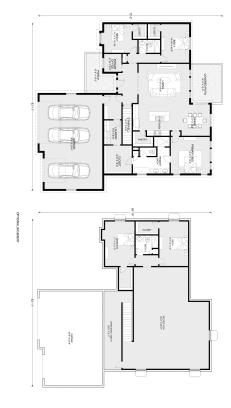

## Pikes Peak 2146

96 Torrey Pine, Brownsburg

Land Area: 16552 sqft

## Inclusions:

- + Optional Basement
- + Land is a double wooded lot
- + Land overlooks stream and golf course
- + Municipal sewer on site

NOTE: Images may depict landscaping and upgraded fixtures, features, facades or finishes and other items which are not included in the prices stated or not supplied by G.J. Gardner Homes. For availability and pricing of these items please discuss with your new home sales consultant.

Package price is based on Pikes Peak 2146 standard floor plan and standard elevation (may be smaller than elevation shown). Package may be subject to developer's design review panel, final regulatory approval and G.J. Gardner Homes purchase processes. Package price excludes any taxes, legal fees, and closing costs. Prices are current as of December 22, 2024. Prices may change without notice. Packages are subject to availability. Package subject to two separate contracts relating to the building and the land respectively. Photographs may depict fixtures, finishes and features not supplied by G.J Gardner Homes. Excluded items include but are not limited to landscaping items such as planter boxes, retaining walls, water features, pergolas, screens, driveways and decorative items such as fencing and outdoor kitchens or barbeques. Photographs may also depict inclusions not forming part of the standard design and which may be subject to additional costs. This design and illustration remains the property of G.J Gardner Homes and may not be reproduced in whole or in part without written consent. For detailed home pricing, please talk to a New Homes Consultant or visit our website at <a href="https://www.gjgardner.com/house-and-land-pricing/">https://www.gjgardner.com/house-and-land-pricing/</a>. Lebanon Homes LLC d.b.a G.J. Gardner Homes - Lebanon.