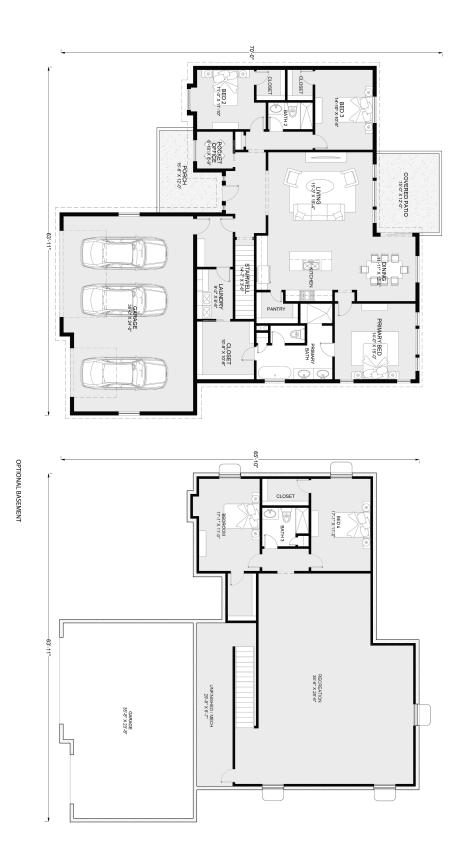

## Pikes Peak 2146

96 Torrey Pine, Brownsburg

Land Area: 16552 sqft

## Inclusions:

- + Optional Basement
- + Land is a double wooded lot
- + Land overlooks stream and golf course
- + Municipal sewer on site

NOTE: Images may depict landscaping and upgraded fixtures, features, facades or finishes and other items which are not included in the prices stated or not supplied by G.J. Gardner Homes. For availability and pricing of these items please discuss with your new home sales consultant.

Package price is based on Pikes Peak 2146 standard floor plan and standard elevation (may be smaller than elevation shown). Package may be subject to developer's design review panel, final regulatory approval and G.J. Gardner Homes purchase processes. Package price excludes any taxes, legal fees, and closing costs. Prices are current as of December 22, 2024. Prices may change without notice. Packages are subject to availability. Package subject to two separate contracts relating to the building and the land respectively. Photographs may depict fixtures, finishes and features not supplied by G.J Gardner Homes. Excluded items include but are not limited to landscaping items such as planter boxes, retaining walls, water features, pergolas, screens, driveways and decorative items such as fencing and outdoor kitchens or barbeques. Photographs may also depict inclusions not forming part of the standard design and which may be subject to additional costs. This design and illustration remains the property of G.J Gardner Homes and may not be reproduced in whole or in part without written consent. For detailed home pricing, please talk to a New Homes Consultant or visit our website at <a href="https://www.gjgardner.com/house-and-land-pricing/">https://www.gjgardner.com/house-and-land-pricing/</a>. Lebanon Homes LLC d.b.a G.J. Gardner Homes - Lebanon.