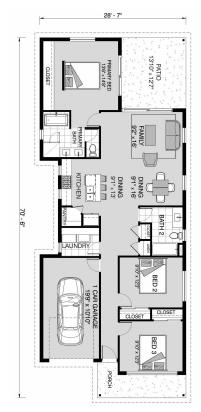

## Lincoln 1371

611 Peper Dr, Lebanon

Land Area: 5227 sqft

## Inclusions:

+ 2-10 Homebuyers Warranty

Package price is based on Lincoln 1371 standard floor plan and standard elevation (may be smaller than elevation shown). Package may be subject to developer's design review panel, final regulatory approval and G.J. Gardner Homes purchase processes. Package price excludes any taxes, legal fees, and closing costs. Prices are current as of December 22, 2024. Prices may change without notice. Packages are subject to availability. Package subject to two separate contracts relating to the building and the land respectively. Photographs may depict fixtures, finishes and features not supplied by G.J Gardner Homes. Excluded items include but are not limited to landscaping items such as planter boxes, retaining walls, water features, pergolas, screens, driveways and decorative items such as fencing and outdoor kitchens or barbeques. Photographs may also depict inclusions not forming part of the standard design and which may be subject to additional costs. This design and illustration remains the property of G.J Gardner Homes and may not be reproduced in whole or in part without written consent. For detailed home pricing, please talk to a New Homes Consultant or visit our website at <a href="https://www.gjgardner.com/house-and-land-pricing/">https://www.gjgardner.com/house-and-land-pricing/</a>. Lebanon Homes LLC d.b.a G.J. Gardner Homes - Lebanon.