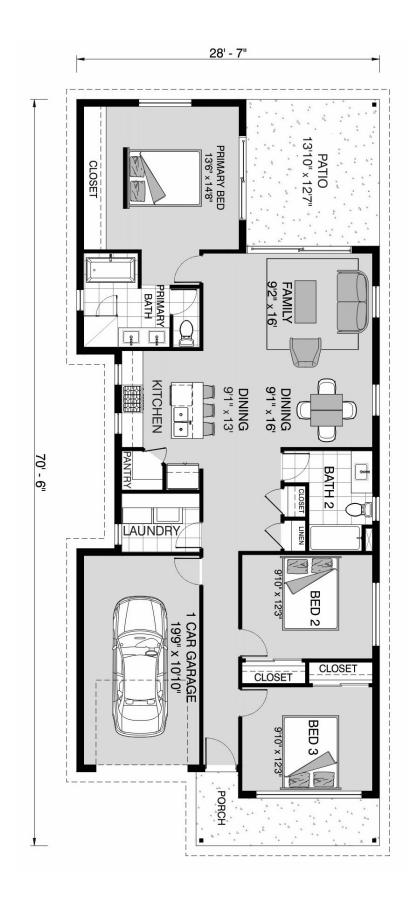

## Lincoln 1371

611 Peper Dr, Lebanon

Land Area: 5227 sqft

## Inclusions:

+ 2-10 Homebuyers Warranty

Package price is based on Lincoln 1371 standard floor plan and standard elevation (may be smaller than elevation shown). Package may be subject to developer's design review panel, final regulatory approval and G.J. Gardner Homes purchase processes. Package price excludes any taxes, legal fees, and closing costs. Prices are current as of December 22, 2024. Prices may change without notice. Packages are subject to availability. Package subject to two separate contracts relating to the building and the land respectively. Photographs may depict fixtures, finishes and features not supplied by G.J Gardner Homes. Excluded items include but are not limited to landscaping items such as planter boxes, retaining walls, water features, pergolas, screens, driveways and decorative items such as fencing and outdoor kitchens or barbeques. Photographs may also depict inclusions not forming part of the standard design and which may be subject to additional costs. This design and illustration remains the property of G.J Gardner Homes and may not be reproduced in whole or in part without written consent. For detailed home pricing, please talk to a New Homes Consultant or visit our website at <a href="https://www.gjgardner.com/house-and-land-pricing/">https://www.gjgardner.com/house-and-land-pricing/</a>. Lebanon Homes LLC d.b.a G.J. Gardner Homes - Lebanon.