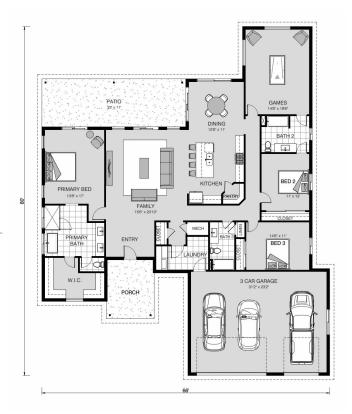

## Jackson 2645

**□** 3 **□** 3 **□** 3

E 850 S, Brookston

Land Area: 63598 sqft

## Inclusions:

- + 2-10 Warranty
- + Septic/Well Allowance inlcuded
- + On a crawl, but could easily do on a basement
- + Great location: close to Brookston, Monticello, and Purdue University

Package price is based on Jackson 2645 standard floor plan and standard elevation (may be smaller than elevation shown). Package may be subject to developer's design review panel, final regulatory approval and G.J. Gardner Homes purchase processes. Package price excludes any taxes, legal fees, and closing costs. Prices are current as of December 21, 2024. Prices may change without notice. Packages are subject to availability. Package subject to two separate contracts relating to the building and the land respectively. Photographs may depict fixtures, finishes and features not supplied by G.J. Gardner Homes. Excluded items include but are not limited to landscaping items such as planter boxes, retaining walls, water features, pergolas, screens, driveways and decorative items such as fencing and outdoor kitchens or barbeques. Photographs may also depict inclusions not forming part of the standard design and which may be subject to additional costs. This design and illustration remains the property of G.J. Gardner Homes and may not be reproduced in whole or in part without written consent. For detailed home pricing, please talk to a New Homes Consultant or visit our website at <a href="https://www.gjgardner.com/house-and-land-pricing/">https://www.gjgardner.com/house-and-land-pricing/</a>. Lebanon Homes LLC d.b.a G.J. Gardner Homes - Lebanon.