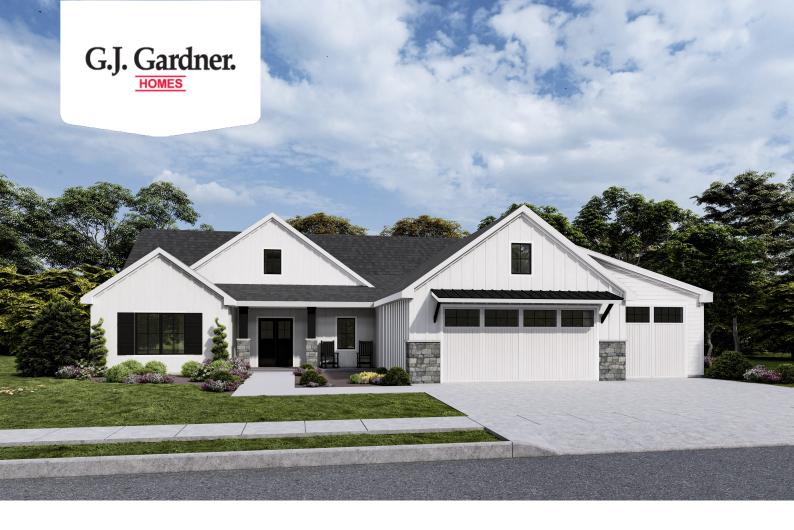

## Jackson 2645

**□** 3 **□** 3 **□** 3

E 850 S, Brookston

Land Area: 63598 sqft

## Inclusions:

- + 2-10 Warranty
- + Septic/Well Allowance inlcuded
- + On a crawl, but could easily do on a basement
- + Great location: close to Brookston, Monticello, and Purdue University

Package price is based on Jackson 2645 standard floor plan and standard elevation (may be smaller than elevation shown). Package may be subject to developer's design review panel, final regulatory approval and G.J. Gardner Homes purchase processes. Package price excludes any taxes, legal fees, and closing costs. Prices are current as of December 21, 2024. Prices may change without notice. Packages are subject to availability. Package subject to two separate contracts relating to the building and the land respectively. Photographs may depict fixtures, finishes and features not supplied by G.J. Gardner Homes. Excluded items include but are not limited to landscaping items such as planter boxes, retaining walls, water features, pergolas, screens, driveways and decorative items such as fencing and outdoor kitchens or barbeques. Photographs may also depict inclusions not forming part of the standard design and which may be subject to additional costs. This design and illustration remains the property of G.J. Gardner Homes and may not be reproduced in whole or in part without written consent. For detailed home pricing, please talk to a New Homes Consultant or visit our website at <a href="https://www.gjgardner.com/house-and-land-pricing/">https://www.gjgardner.com/house-and-land-pricing/</a>. Lebanon Homes LLC d.b.a G.J. Gardner Homes - Lebanon.