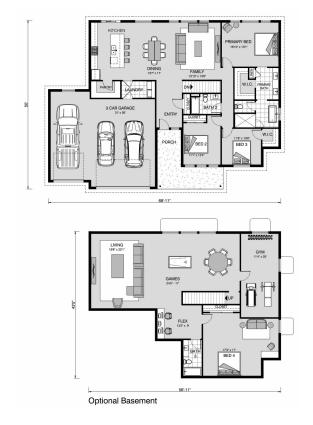

## Regatta 1965

E 47 State Road, Lebanon

Land Area: 178160 sqft

## Inclusions:

+ 2-10 Homebuyers Warranty

Package price is based on Regatta 1965 standard floor plan and standard elevation (may be smaller than elevation shown). Package may be subject to developer's design review panel, final regulatory approval and G.J. Gardner Homes purchase processes. Package price excludes any taxes, legal fees, and closing costs. Prices are current as of December 21, 2024. Prices may change without notice. Packages are subject to availability. Package subject to two separate contracts relating to the building and the land respectively. Photographs may depict fixtures, finishes and features not supplied by G.J Gardner Homes. Excluded items include but are not limited to landscaping items such as planter boxes, retaining walls, water features, pergolas, screens, driveways and decorative items such as fencing and outdoor kitchens or barbeques. Photographs may also depict inclusions not forming part of the standard design and which may be subject to additional costs. This design and illustration remains the property of G.J Gardner Homes and may not be reproduced in whole or in part without written consent. For detailed home pricing, please talk to a New Homes Consultant or visit our website at <a href="https://www.gjgardner.com/house-and-land-pricing/">https://www.gjgardner.com/house-and-land-pricing/</a>. Lebanon Homes LLC d.b.a G.J. Gardner Homes - Lebanon.