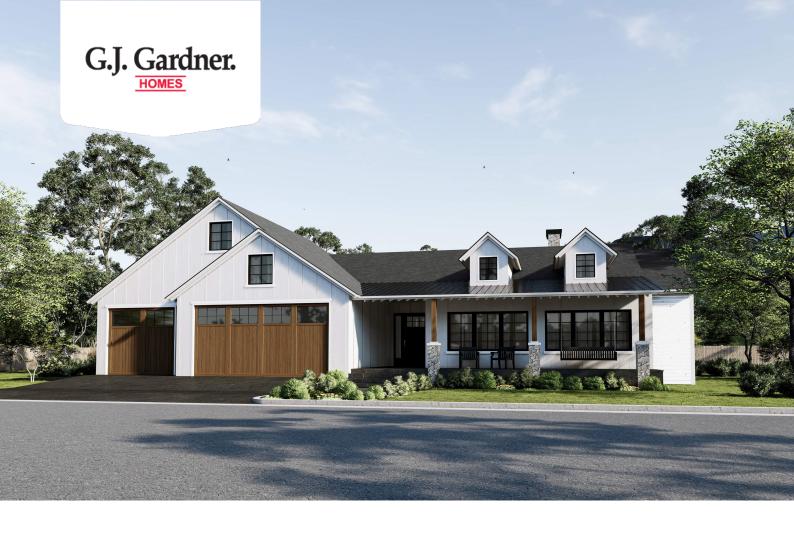

House & Land Package

\$525,390°

## Regatta 1965

E 47 State Road, Lebanon

Land Area: 178160 sqft

## Inclusions:

+ 2-10 Homebuyers Warranty





Package price is based on Regatta 1965 standard floor plan and standard elevation (may be smaller than elevation shown). Package may be subject to developer's design review panel, final regulatory approval and G.J. Gardner Homes purchase processes. Package price excludes any taxes, legal fees, and closing costs. Prices are current as of December 21, 2024. Prices may change without notice. Packages are subject to availability. Package subject to two separate contracts relating to the building and the land respectively. Photographs may depict fixtures, finishes and features not supplied by G.J Gardner Homes. Excluded items include but are not