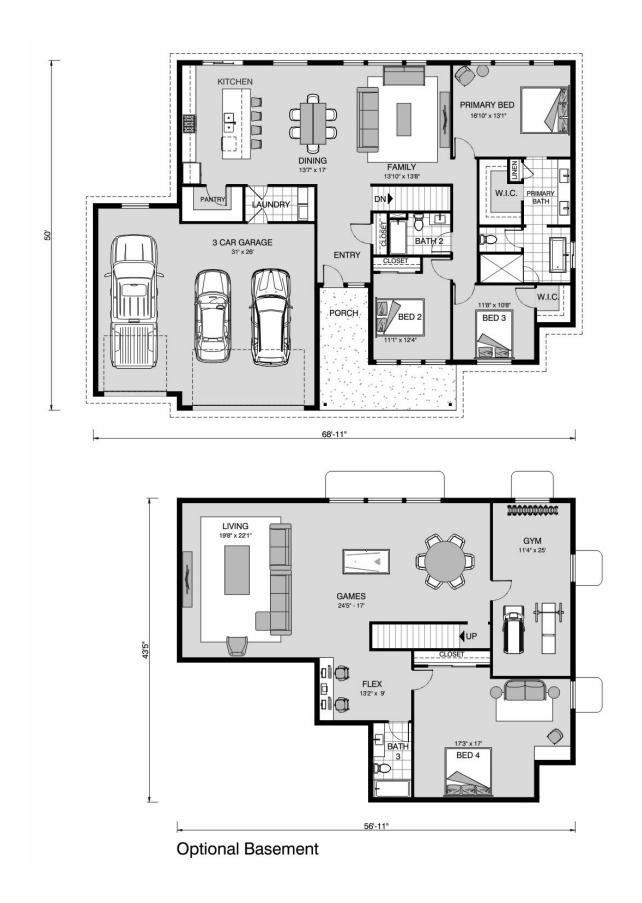

## Regatta 1965

E 47 State Road, Lebanon

Land Area: 178160 sqft

## Inclusions:

+ 2-10 Homebuyers Warranty

Package price is based on Regatta 1965 standard floor plan and standard elevation (may be smaller than elevation shown). Package may be subject to developer's design review panel, final regulatory approval and G.J. Gardner Homes purchase processes. Package price excludes any taxes, legal fees, and closing costs. Prices are current as of December 21, 2024. Prices may change without notice. Packages are subject to availability. Package subject to two separate contracts relating to the building and the land respectively. Photographs may depict fixtures, finishes and features not supplied by G.J Gardner Homes. Excluded items include but are not limited to landscaping items such as planter boxes, retaining walls, water features, pergolas, screens, driveways and decorative items such as fencing and outdoor kitchens or barbeques. Photographs may also depict inclusions not forming part of the standard design and which may be subject to additional costs. This design and illustration remains the property of G.J Gardner Homes and may not be reproduced in whole or in part without written consent. For detailed home pricing, please talk to a New Homes Consultant or visit our website at <a href="https://www.gjgardner.com/house-and-land-pricing/">https://www.gjgardner.com/house-and-land-pricing/</a>. Lebanon Homes LLC d.b.a G.J. Gardner Homes - Lebanon.