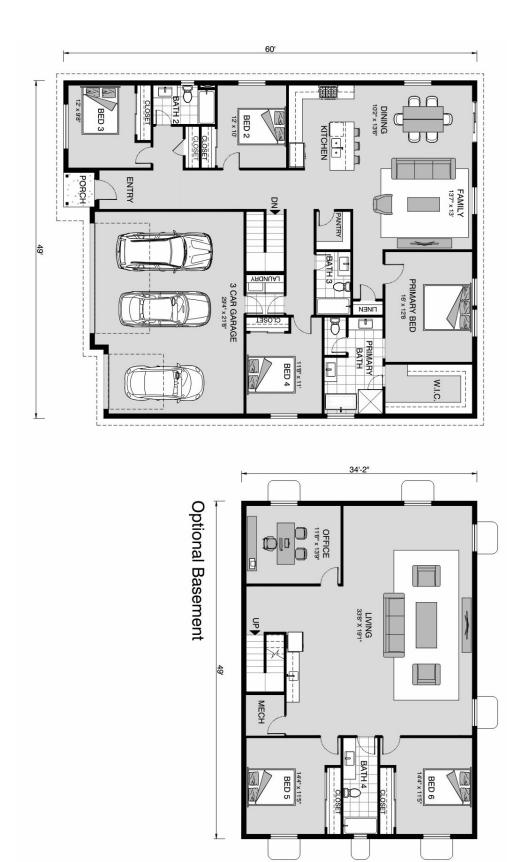

## Hampton 2129

28 State Road, Frankfort

Land Area: 156816 sqft

Package price is based on Hampton 2129 standard floor plan and standard elevation (may be smaller than elevation shown). Package may be subject to developer's design review panel, final regulatory approval and G.J. Gardner Homes purchase processes. Package price excludes any taxes, legal fees, and closing costs. Prices are current as of December 22, 2024. Prices may change without notice. Packages are subject to availability. Package subject to two separate contracts relating to the building and the land respectively. Photographs may depict fixtures, finishes and features not supplied by G.J. Gardner Homes. Excluded items include but are not limited to landscaping items such as planter boxes, retaining walls, water features, pergolas, screens, driveways and decorative items such as fencing and outdoor kitchens or barbeques. Photographs may also depict inclusions not forming part of the standard design and which may be subject to additional costs. This design and illustration remains the property of G.J. Gardner Homes and may not be reproduced in whole or in part without written consent. For detailed home pricing, please talk to a New Homes Consultant or visit our website at <a href="https://www.gjgardner.com/house-and-land-pricing/">https://www.gjgardner.com/house-and-land-pricing/</a>. Lebanon Homes LLC d.b.a G.J. Gardner Homes - Lebanon.