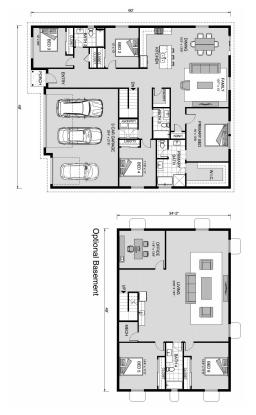

## Hampton 2129

28 State Road, Frankfort

Land Area: 156816 sqft

Package price is based on Hampton 2129 standard floor plan and standard elevation (may be smaller than elevation shown). Package may be subject to developer's design review panel, final regulatory approval and G.J. Gardner Homes purchase processes. Package price excludes any taxes, legal fees, and closing costs. Prices are current as of December 22, 2024. Prices may change without notice. Packages are subject to availability. Package subject to two separate contracts relating to the building and the land respectively. Photographs may depict fixtures, finishes and features not supplied by G.J. Gardner Homes. Excluded items include but are not limited to landscaping items such as planter boxes, retaining walls, water features, pergolas, screens, driveways and decorative items such as fencing and outdoor kitchens or barbeques. Photographs may also depict inclusions not forming part of the standard design and which may be subject to additional costs. This design and illustration remains the property of G.J. Gardner Homes and may not be reproduced in whole or in part without written consent. For detailed home pricing, please talk to a New Homes Consultant or visit our website at <a href="https://www.gjgardner.com/house-and-land-pricing/">https://www.gjgardner.com/house-and-land-pricing/</a>. Lebanon Homes LLC d.b.a G.J. Gardner Homes - Lebanon.