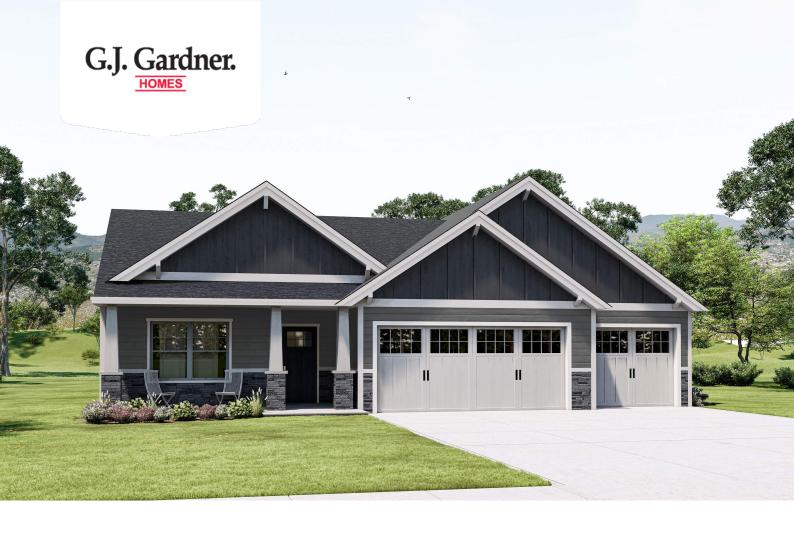

## Hampton 2129

28 State Road, Frankfort

Land Area: 156816 sqft

## Inclusions:

+ 2-10 Homebuyers Warranty

+ Add a basement - NO problem

NOTE: Images may depict landscaping and upgraded fixtures, features, facades or finishes and other items which are not included in the prices stated or not supplied by G.J. Gardner Homes. For availability and pricing of these items please discuss with your new home sales consultant.