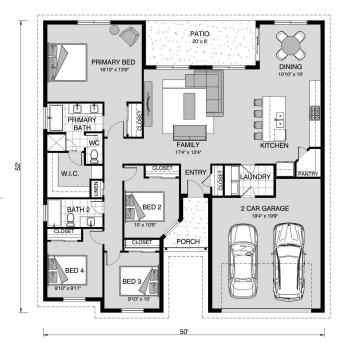

## Sequoia 1827

10922 E 250 Road N, Otterbein

Land Area: 31363 sqft

## Inclusions:

- + 2-10 Homebuyers Warranty
- + Lot has been cleared
- + New 200 amp electrical service
- + We can add a basement to most plans

Package price is based on Sequoia 1827 standard floor plan and standard elevation (may be smaller than elevation shown). Package may be subject to developer's design review panel, final regulatory approval and G.J. Gardner Homes purchase processes. Package price excludes any taxes, legal fees, and closing costs. Prices are current as of December 21, 2024. Prices may change without notice. Packages are subject to availability. Package subject to two separate contracts relating to the building and the land respectively. Photographs may depict fixtures, finishes and features not supplied by G.J Gardner Homes. Excluded items include but are not limited to landscaping items such as planter boxes, retaining walls, water features, pergolas, screens, driveways and decorative items such as fencing and outdoor kitchens or barbeques. Photographs may also depict inclusions not forming part of the standard design and which may be subject to additional costs. This design and illustration remains the property of G.J Gardner Homes and may not be reproduced in whole or in part without written consent. For detailed home pricing, please talk to a New Homes Consultant or visit our website at <a href="https://www.gjgardner.com/house-and-land-pricing/">https://www.gjgardner.com/house-and-land-pricing/</a>. Lebanon Homes LLC d.b.a G.J. Gardner Homes - Lebanon.