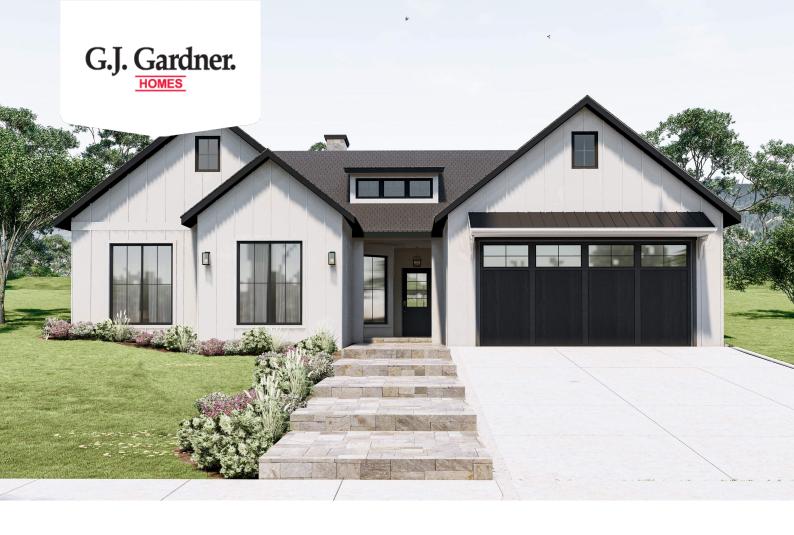

## Sequoia 1827

10922 E 250 Road N, Otterbein

Land Area: 31363 sqft

## Inclusions:

- + 2-10 Homebuyers Warranty
- + Lot has been cleared
- + New 200 amp electrical service
- + We can add a basement to most plans

Package price is based on Sequoia 1827 standard floor plan and standard elevation (may be smaller than elevation shown). Package may be subject to developer's design review panel, final regulatory approval and G.J. Gardner Homes purchase processes. Package price excludes any taxes, legal fees, and closing costs. Prices are current as of December 21, 2024. Prices may change without notice. Packages are subject to availability. Package subject to two separate contracts relating to the building and the land respectively. Photographs may depict fixtures, finishes and features not supplied by G.J Gardner Homes. Excluded items include but are not limited to landscaping items such as planter boxes, retaining walls, water features, pergolas, screens, driveways and decorative items such as fencing and outdoor kitchens or barbeques. Photographs may also depict inclusions not forming part of the standard design and which may be subject to additional costs. This design and illustration remains the property of G.J Gardner Homes and may not be reproduced in whole or in part without written consent. For detailed home pricing, please talk to a New Homes Consultant or visit our website at <a href="https://www.gjgardner.com/house-and-land-pricing/">https://www.gjgardner.com/house-and-land-pricing/</a>. Lebanon Homes LLC d.b.a G.J. Gardner Homes - Lebanon.