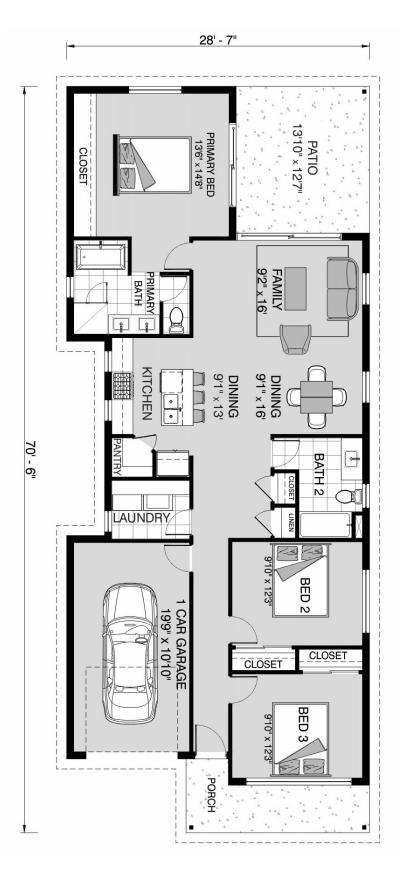

## Lincoln 1371

⊨ 3 🗁 2 🚍 1

3226 Turnbull Way, Lafayette Land Area: 15000 sqft

Contact Darrel Bossung on +17657141935

Package price is based on Lincoln 1371 standard floor plan and standard elevation (may be smaller than elevation shown). Package may be subject to developer's design review panel, final regulatory approval and G.J. Gardner Homes purchase processes. Package price excludes any taxes, legal fees, and closing costs. Prices are current as of November 21, 2024. Prices may change without notice. Packages are subject to availability. Package subject to two separate contracts relating to the building and the land respectively. Photographs may depict fixtures, finishes and features not supplied by G.J Gardner Homes. Excluded items include but are not limited to landscaping items such as planter boxes, retaining walls, water features, pergolas, screens, driveways and decorative items such as fencing and outdoor kitchens or barbeques. Photographs may also depict inclusions not forming part of the standard design and which may be subject to additional costs. This design and illustration remains the property of G.J Gardner Homes and may not be reproduced in whole or in part without written consent. For detailed home pricing, please talk to a New Homes Consultant or visit our website at https://www.gjgardner.com/house-and-land-pricing/. G. J. Gardner Homes of Lafayette IN, Inc d.b.a G. J. Gardner Homes - Lafayette.