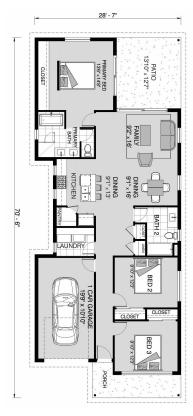

## Lincoln 1371

⊨ 3 🗁 2 🚍 1

3226 Turnbull Way, Lafayette Land Area: 15000 sqft

Contact Darrel Bossung on +17657141935

Package price is based on Lincoln 1371 standard floor plan and standard elevation (may be smaller than elevation shown). Package may be subject to developer's design review panel, final regulatory approval and G.J. Gardner Homes purchase processes. Package price excludes any taxes, legal fees, and closing costs. Prices are current as of November 21, 2024. Prices may change without notice. Packages are subject to availability. Package subject to two separate contracts relating to the building and the land respectively. Photographs may depict fixtures, finishes and features not supplied by G.J Gardner Homes. Excluded items include but are not limited to landscaping items such as planter boxes, retaining walls, water features, pergolas, screens, driveways and decorative items such as fencing and outdoor kitchens or barbeques. Photographs may also depict inclusions not forming part of the standard design and which may be subject to additional costs. This design and illustration remains the property of G.J Gardner Homes and may not be reproduced in whole or in part without written consent. For detailed home pricing, please talk to a New Homes Consultant or visit our website at https://www.gjgardner.com/house-and-land-pricing/. G. J. Gardner Homes of Lafayette IN, Inc d.b.a G. J. Gardner Homes - Lafayette.