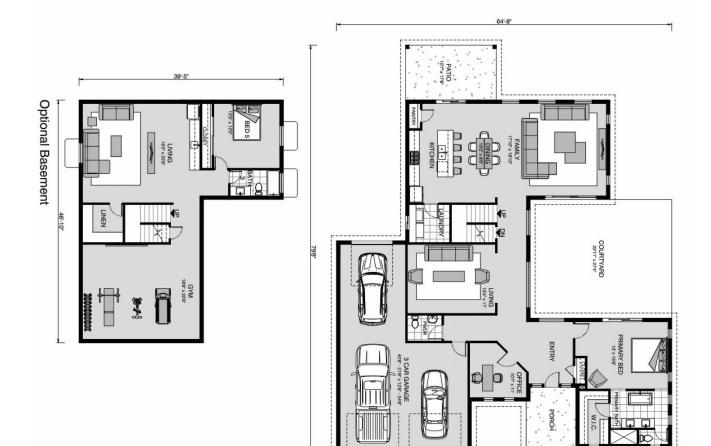

## Hillcrest 3259

⊨ 4 🗁 2.5 🚍 3

LOT 8 OUTLAW WAY, Land O' Lakes

Land Area: 1.15 ac

Contact Jennifer Hmielewski on 6155690165

Package price is based on Hillcrest 3259 standard floor plan and standard elevation (may be smaller than elevation shown). Package may be subject to developer's design review panel, final regulatory approval and G.J. Gardner Homes purchase processes. Package price excludes any taxes, legal fees, and closing costs. Prices are current as of November 23, 2024. Prices may change without notice. Packages are subject to availability. Package subject to two separate contracts relating to the building and the land respectively. Photographs may depict fixtures, finishes and features not supplied by G.J Gardner Homes. Excluded items include but are not limited to landscaping items such as planter boxes, retaining walls, water features, pergolas, screens, driveways and decorative items such as fencing and outdoor kitchens or barbeques. Photographs may also depict inclusions not forming part of the standard design and which may be subject to additional costs. This design and illustration remains the property of G.J Gardner Homes and may not be reproduced in whole or in part without written consent. For detailed home pricing, please talk to a New Homes Consultant or visit our website at https://www.gjgardner.com/house-and-land-pricing/. HP FL Construction LLC d.b.a G.J. Gardner Homes - Tampa North. Builders License CBC1256810.