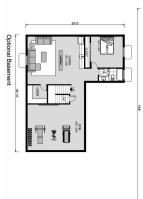

## Hillcrest 3259

⊨ 4 🗁 2.5 🚍 3

LOT 8 OUTLAW WAY, Land O' Lakes

Land Area: 1.15 ac

Contact Jennifer Hmielewski on 6155690165

Package price is based on Hillcrest 3259 standard floor plan and standard elevation (may be smaller than elevation shown). Package may be subject to developer's design review panel, final regulatory approval and G.J. Gardner Homes purchase processes. Package price excludes any taxes, legal fees, and closing costs. Prices are current as of November 23, 2024. Prices may change without notice. Packages are subject to availability. Package subject to two separate contracts relating to the building and the land respectively. Photographs may depict fixtures, finishes and features not supplied by G.J Gardner Homes. Excluded items include but are not limited to landscaping items such as planter boxes, retaining walls, water features, pergolas, screens, driveways and decorative items such as fencing and outdoor kitchens or barbeques. Photographs may also depict inclusions not forming part of the standard design and which may be subject to additional costs. This design and illustration remains the property of G.J Gardner Homes and may not be reproduced in whole or in part without written consent. For detailed home pricing, please talk to a New Homes Consultant or visit our website at https://www.gjgardner.com/house-and-land-pricing/. HP FL Construction LLC d.b.a G.J. Gardner Homes - Tampa North. Builders License CBC1256810.