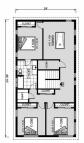

## Hillcrest 3259

⊨ 4 🗁 2.5 🚍 3

LOT 8 OUTLAW WAY, Land O' Lakes

Land Area: 1.15 ac

Contact Jennifer Hmielewski on 6155690165

Package price is based on Hillcrest 3259 standard floor plan and standard elevation (may be smaller than elevation shown). Package may be subject to developer's design review panel, final regulatory approval and G.J. Gardner Homes purchase processes. Package price excludes any taxes, legal fees, and closing costs. Prices are current as of November 23, 2024. Prices may change without notice. Packages are subject to availability. Package subject to two separate contracts relating to the building and the land respectively. Photographs may depict fixtures, finishes and features not supplied by G.J Gardner Homes. Excluded items include but are not limited to landscaping items such as planter boxes, retaining walls, water features, pergolas, screens, driveways and decorative items such as fencing and outdoor kitchens or barbeques. Photographs may also depict inclusions not forming part of the standard design and which may be subject to additional costs. This design and illustration remains the property of G.J Gardner Homes and may not be reproduced in whole or in part without written consent. For detailed home pricing, please talk to a New Homes Consultant or visit our website at https://www.gjgardner.com/house-and-land-pricing/. HP FL Construction LLC d.b.a G.J. Gardner Homes - Tampa North. Builders License CBC1256810.