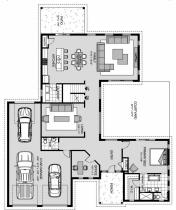

## Hillcrest 3259

⊨ 4 🗁 2.5 🚍 3

LOT 8 OUTLAW WAY, Land O' Lakes

Land Area: 1.15 ac

Contact Jennifer Hmielewski on 6155690165

Package price is based on Hillcrest 3259 standard floor plan and standard elevation (may be smaller than elevation shown). Package may be subject to developer's design review panel, final regulatory approval and G.J. Gardner Homes purchase processes. Package price excludes any taxes, legal fees, and closing costs. Prices are current as of November 23, 2024. Prices may change without notice. Packages are subject to availability. Package subject to two separate contracts relating to the building and the land respectively. Photographs may depict fixtures, finishes and features not supplied by G.J Gardner Homes. Excluded items include but are not limited to landscaping items such as planter boxes, retaining walls, water features, pergolas, screens, driveways and decorative items such as fencing and outdoor kitchens or barbeques. Photographs may also depict inclusions not forming part of the standard design and which may be subject to additional costs. This design and illustration remains the property of G.J Gardner Homes and may not be reproduced in whole or in part without written consent. For detailed home pricing, please talk to a New Homes Consultant or visit our website at https://www.gjgardner.com/house-and-land-pricing/. HP FL Construction LLC d.b.a G.J. Gardner Homes - Tampa North. Builders License CBC1256810.