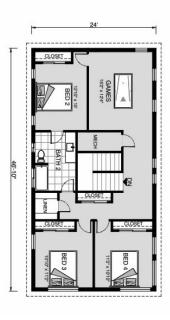

## Hillcrest 3259

⊨ 4 🗁 2.5 🚍 3

LOT 8 OUTLAW WAY, Land O' Lakes

Land Area: 1.15 ac

Contact Jennifer Hmielewski on 6155690165

Package price is based on Hillcrest 3259 standard floor plan and standard elevation (may be smaller than elevation shown). Package may be subject to developer's design review panel, final regulatory approval and G.J. Gardner Homes purchase processes. Package price excludes any taxes, legal fees, and closing costs. Prices are current as of November 23, 2024. Prices may change without notice. Packages are subject to availability. Package subject to two separate contracts relating to the building and the land respectively. Photographs may depict fixtures, finishes and features not supplied by G.J Gardner Homes. Excluded items include but are not limited to landscaping items such as planter boxes, retaining walls, water features, pergolas, screens, driveways and decorative items such as fencing and outdoor kitchens or barbeques. Photographs may also depict inclusions not forming part of the standard design and which may be subject to additional costs. This design and illustration remains the property of G.J Gardner Homes and may not be reproduced in whole or in part without written consent. For detailed home pricing, please talk to a New Homes Consultant or visit our website at https://www.gjgardner.com/house-and-land-pricing/. HP FL Construction LLC d.b.a G.J. Gardner Homes - Tampa North. Builders License CBC1256810.