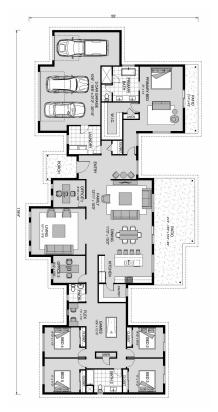

## Pinehurst 3400

**□** 5 **□** 2.5 **□** 3

8548 Spring Forest Lane, Wesley Chapel Land Area: 2.56 ac

Contact Jennifer Hmielewski on 6155690165