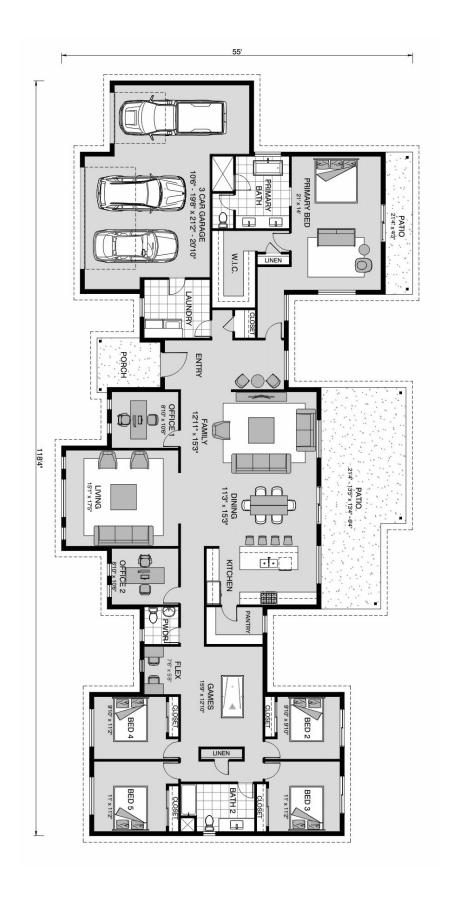

## Pinehurst 3400

**□** 5 **□** 2.5 **□** 3

8548 Spring Forest Lane, Wesley Chapel Land Area: 2.56 ac

Contact Jennifer Hmielewski on 6155690165