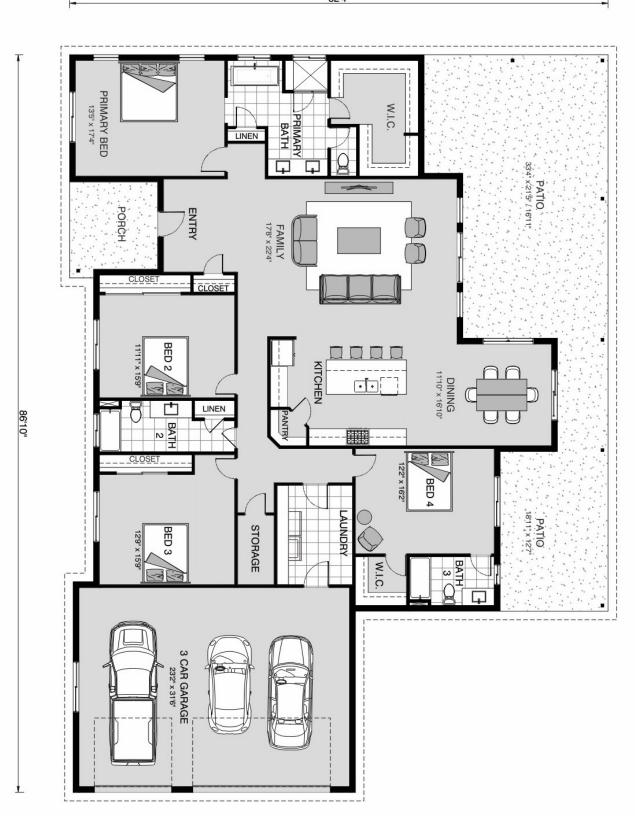

## Glendale 2832

7339 Quail Hollow Boulevard, Wesley Chapel

Land Area: 1.16 ac

Contact Jennifer Hmielewski on 6155690165

Package price is based on Glendale 2832 standard floor plan and standard elevation (may be smaller than elevation shown). Package may be subject to developer's design review panel, final regulatory approval and G.J. Gardner Homes purchase processes. Package price excludes any taxes, legal fees, and closing costs. Prices are current as of November 23, 2024. Prices may change without notice. Packages are subject to availability. Package subject to two separate contracts relating to the building and the land respectively. Photographs may depict fixtures, finishes and features not supplied by G.J. Gardner Homes. Excluded items include but are not limited to landscaping items such as planter boxes, retaining walls, water features, pergolas, screens, driveways and decorative items such as fencing and outdoor kitchens or barbeques. Photographs may also depict inclusions not forming part of the standard design and which may be subject to additional costs. This design and illustration remains the property of G.J. Gardner Homes and may not be reproduced in whole or in part without written consent. For detailed home pricing, please talk to a New Homes Consultant or visit our website at <a href="https://www.gjgardner.com/house-and-land-pricing/">https://www.gjgardner.com/house-and-land-pricing/</a>. HP FL Construction LLC d.b.a G.J. Gardner Homes - Tampa North. Builders License CBC1256810.