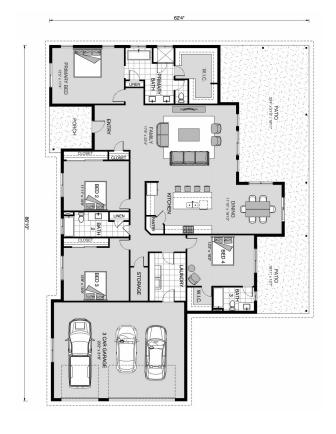

## Glendale 2832

7339 Quail Hollow Boulevard, Wesley Chapel

Land Area: 1.16 ac

Contact Jennifer Hmielewski on 6155690165

Package price is based on Glendale 2832 standard floor plan and standard elevation (may be smaller than elevation shown). Package may be subject to developer's design review panel, final regulatory approval and G.J. Gardner Homes purchase processes. Package price excludes any taxes, legal fees, and closing costs. Prices are current as of November 23, 2024. Prices may change without notice. Packages are subject to availability. Package subject to two separate contracts relating to the building and the land respectively. Photographs may depict fixtures, finishes and features not supplied by G.J. Gardner Homes. Excluded items include but are not limited to landscaping items such as planter boxes, retaining walls, water features, pergolas, screens, driveways and decorative items such as fencing and outdoor kitchens or barbeques. Photographs may also depict inclusions not forming part of the standard design and which may be subject to additional costs. This design and illustration remains the property of G.J. Gardner Homes and may not be reproduced in whole or in part without written consent. For detailed home pricing, please talk to a New Homes Consultant or visit our website at <a href="https://www.gjgardner.com/house-and-land-pricing/">https://www.gjgardner.com/house-and-land-pricing/</a>. HP FL Construction LLC d.b.a G.J. Gardner Homes - Tampa North. Builders License CBC1256810.