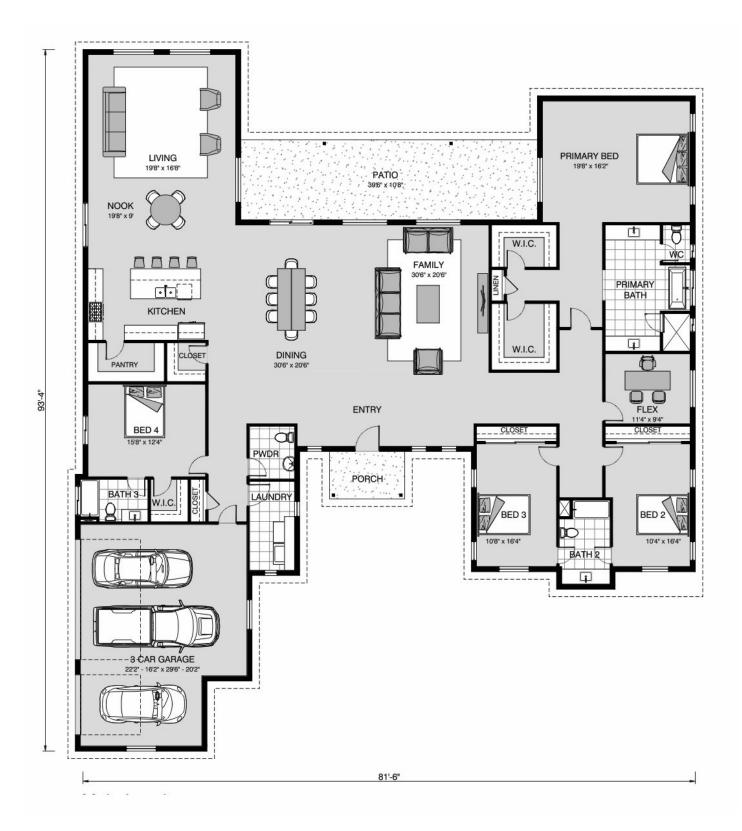

## Summit 4160

⊨ 4 🗁 3.5 🚍 3

Package price is based on Summit 4160 standard floor plan and standard elevation (may be smaller than elevation shown). Package may be subject to developer's design review panel, final regulatory approval and G.J. Gardner Homes purchase processes. Package price excludes any taxes, legal fees, and closing costs. Prices are current as of November 23, 2024. Prices may change without notice. Packages are subject to availability. Package subject to two separate contracts relating to the building and the land respectively. Photographs may depict fixtures, finishes and features not supplied by G.J Gardner Homes. Excluded items include but are not limited to landscaping items such as planter boxes, retaining walls, water features, pergolas, screens, driveways and decorative items such as fencing and outdoor kitchens or barbeques. Photographs may also depict inclusions not forming part of the standard design and which may be subject to additional costs. This design and illustration remains the property of G.J Gardner Homes and may not be reproduced in whole or in part without written consent. For detailed home pricing, please talk to a New Homes Consultant or visit our website at https://www.gjgardner.com/house-and-land-pricing/. HP FL Construction LLC d.b.a G.J. Gardner Homes - Tampa North. Builders License CBC1256810.