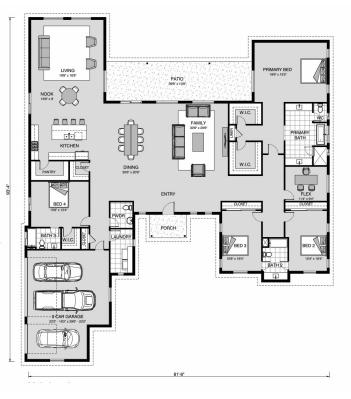

## Summit 4160

⊨ 4 🗁 3.5 🚍 3

Package price is based on Summit 4160 standard floor plan and standard elevation (may be smaller than elevation shown). Package may be subject to developer's design review panel, final regulatory approval and G.J. Gardner Homes purchase processes. Package price excludes any taxes, legal fees, and closing costs. Prices are current as of November 23, 2024. Prices may change without notice. Packages are subject to availability. Package subject to two separate contracts relating to the building and the land respectively. Photographs may depict fixtures, finishes and features not supplied by G.J Gardner Homes. Excluded items include but are not limited to landscaping items such as planter boxes, retaining walls, water features, pergolas, screens, driveways and decorative items such as fencing and outdoor kitchens or barbeques. Photographs may also depict inclusions not forming part of the standard design and which may be subject to additional costs. This design and illustration remains the property of G.J Gardner Homes and may not be reproduced in whole or in part without written consent. For detailed home pricing, please talk to a New Homes Consultant or visit our website at https://www.gjgardner.com/house-and-land-pricing/. HP FL Construction LLC d.b.a G.J. Gardner Homes - Tampa North. Builders License CBC1256810.