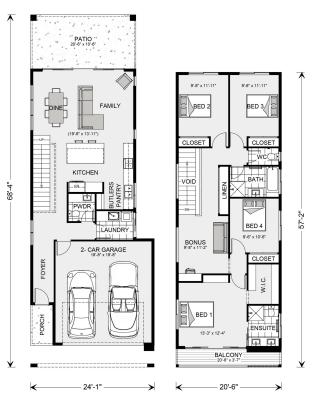

## Pine Rivers 1795

⊨ 4 🗁 2.5 🚍 2

Package price is based on Pine Rivers 1795 standard floor plan and standard elevation (may be smaller than elevation shown). Package may be subject to developer's design review panel, final regulatory approval and G.J. Gardner Homes purchase processes. Package price excludes any taxes, legal fees, and closing costs. Prices are current as of December 21, 2024. Prices may change without notice. Packages are subject to availability. Package subject to two separate contracts relating to the building and the land respectively. Photographs may depict fixtures, finishes and features not supplied by G.J Gardner Homes. Excluded items include but are not limited to landscaping items such as planter boxes, retaining walls, water features, pergolas, screens, driveways and decorative items such as fencing and outdoor kitchens or barbeques. Photographs may also depict inclusions not forming part of the standard design and which may be subject to additional costs. This design and illustration remains the property of G.J Gardner Homes and may not be reproduced in whole or in part without written consent. For detailed home pricing, please talk to a New Homes Consultant or visit our website at <u>https://www.gigardner.com/house-and-land-pricing/</u>. Echelon Construction Co. LLC d.b.a G.J. Gardner Homes Naples.