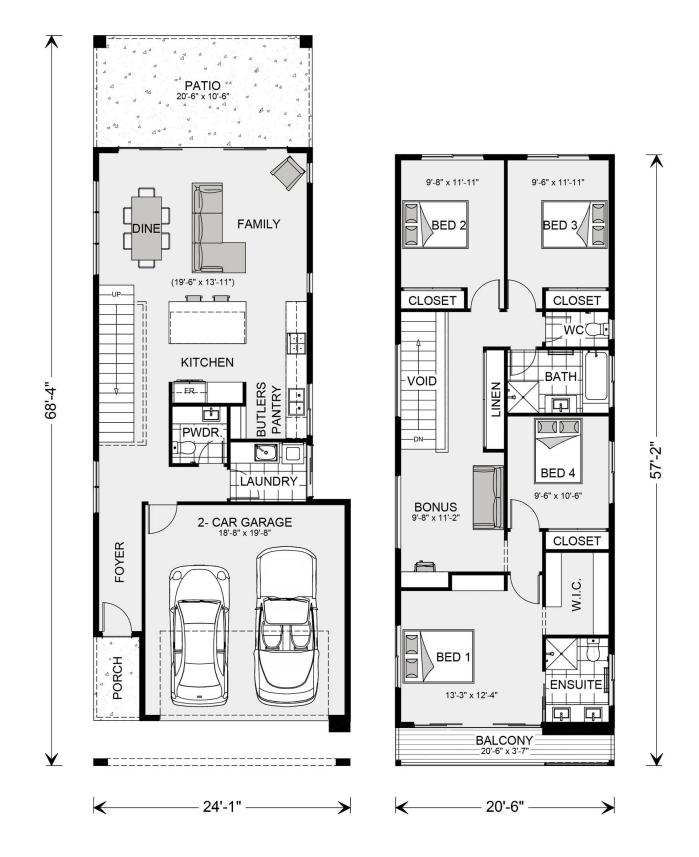

## Pine Rivers 1795

⊨ 4 🗁 2.5 🚍 2

Package price is based on Pine Rivers 1795 standard floor plan and standard elevation (may be smaller than elevation shown). Package may be subject to developer's design review panel, final regulatory approval and G.J. Gardner Homes purchase processes. Package price excludes any taxes, legal fees, and closing costs. Prices are current as of December 21, 2024. Prices may change without notice. Packages are subject to availability. Package subject to two separate contracts relating to the building and the land respectively. Photographs may depict fixtures, finishes and features not supplied by G.J Gardner Homes. Excluded items include but are not limited to landscaping items such as planter boxes, retaining walls, water features, pergolas, screens, driveways and decorative items such as fencing and outdoor kitchens or barbeques. Photographs may also depict inclusions not forming part of the standard design and which may be subject to additional costs. This design and illustration remains the property of G.J Gardner Homes and may not be reproduced in whole or in part without written consent. For detailed home pricing, please talk to a New Homes Consultant or visit our website at <u>https://www.gigardner.com/house-and-land-pricing/</u>. Echelon Construction Co. LLC d.b.a G.J. Gardner Homes Naples.