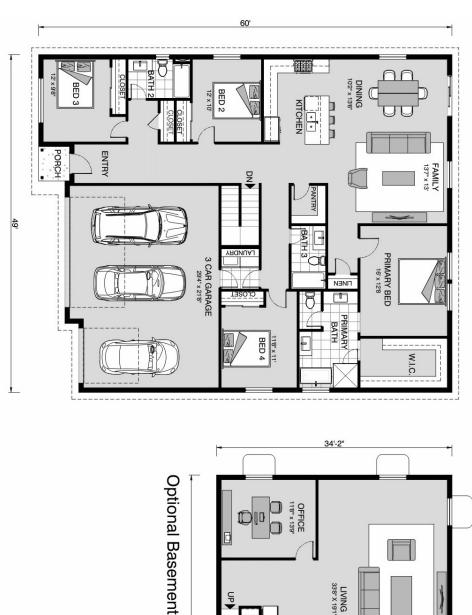

## Hampton 2129

4127 Juliana Lake Dr, Auburndale

Land Area: 23522 sqft

## Inclusions:

+ 2-10 Homebuyers Warranty

Package price is based on Hampton 2129 standard floor plan and standard elevation (may be smaller than elevation shown). Package may be subject to developer's design review panel, final regulatory approval and G.J. Gardner Homes purchase processes. Package price excludes any taxes, legal fees, and closing costs. Prices are current as of December 26, 2024. Prices may change without notice. Packages are subject to availability. Package subject to two separate contracts relating to the building and the land respectively. Photographs may depict fixtures, finishes and features not supplied by G.J. Gardner Homes. Excluded items include but are not limited to landscaping items such as planter boxes, retaining walls, water features, pergolas, screens, driveways and decorative items such as fencing and outdoor kitchens or barbeques. Photographs may also depict inclusions not forming part of the standard design and which may be subject to additional costs. This design and illustration remains the property of G.J. Gardner Homes and may not be reproduced in whole or in part without written consent. For detailed home pricing, please talk to a New Homes Consultant or visit our website at <a href="https://www.gjgardner.com/house-and-land-pricing/">https://www.gjgardner.com/house-and-land-pricing/</a>. Reiter Homes, LLC d.b.a G.J. Gardner Homes Lakeland.