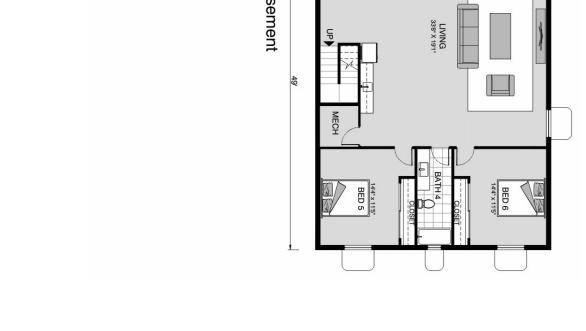

## Hampton 2129

4127 Juliana Lake Dr, Auburndale

Land Area: 23522 sqft

## Inclusions:

+ 2-10 Homebuyers Warranty

Package price is based on Hampton 2129 standard floor plan and standard elevation (may be smaller than elevation shown). Package may be subject to developer's design review panel, final regulatory approval and G.J. Gardner Homes purchase processes. Package price excludes any taxes, legal fees, and closing costs. Prices are current as of December 26, 2024. Prices may change without notice. Packages are subject to availability. Package subject to two separate contracts relating to the building and the land respectively. Photographs may depict fixtures, finishes and features not supplied by G.J. Gardner Homes. Excluded items include but are not limited to landscaping items such as planter boxes, retaining walls, water features, pergolas, screens, driveways and decorative items such as fencing and outdoor kitchens or barbeques. Photographs may also depict inclusions not forming part of the standard design and which may be subject to additional costs. This design and illustration remains the property of G.J. Gardner Homes and may not be reproduced in whole or in part without written consent. For detailed home pricing, please talk to a New Homes Consultant or visit our website at <a href="https://www.gjgardner.com/house-and-land-pricing/">https://www.gjgardner.com/house-and-land-pricing/</a>. Reiter Homes, LLC d.b.a G.J. Gardner Homes Lakeland.