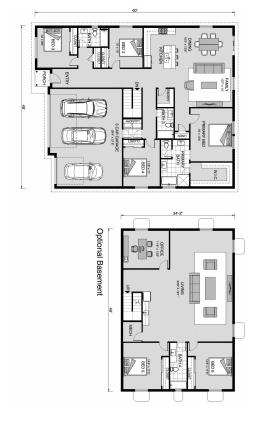

## Hampton 2129

4127 Juliana Lake Dr, Auburndale

Land Area: 23522 sqft

## Inclusions:

+ 2-10 Homebuyers Warranty

Package price is based on Hampton 2129 standard floor plan and standard elevation (may be smaller than elevation shown). Package may be subject to developer's design review panel, final regulatory approval and G.J. Gardner Homes purchase processes. Package price excludes any taxes, legal fees, and closing costs. Prices are current as of December 26, 2024. Prices may change without notice. Packages are subject to availability. Package subject to two separate contracts relating to the building and the land respectively. Photographs may depict fixtures, finishes and features not supplied by G.J. Gardner Homes. Excluded items include but are not limited to landscaping items such as planter boxes, retaining walls, water features, pergolas, screens, driveways and decorative items such as fencing and outdoor kitchens or barbeques. Photographs may also depict inclusions not forming part of the standard design and which may be subject to additional costs. This design and illustration remains the property of G.J. Gardner Homes and may not be reproduced in whole or in part without written consent. For detailed home pricing, please talk to a New Homes Consultant or visit our website at <a href="https://www.gjgardner.com/house-and-land-pricing/">https://www.gjgardner.com/house-and-land-pricing/</a>. Reiter Homes, LLC d.b.a G.J. Gardner Homes Lakeland.