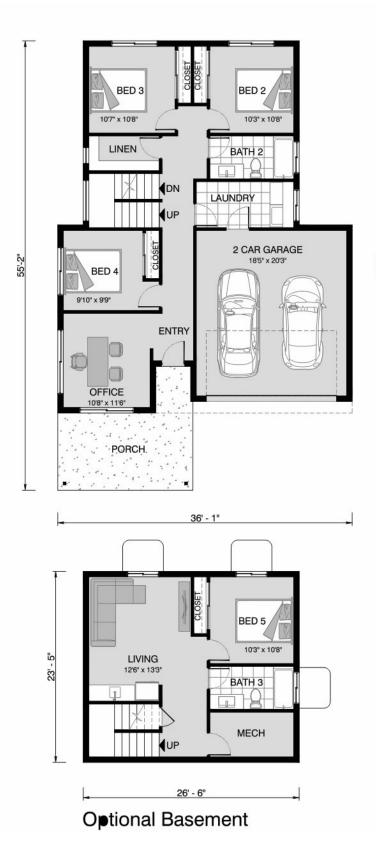

## **Riverview 2255**

⊨ 4 🗁 2.5 🚍 2

**3050 Pine Tree Drive, Naples** Land Area: 7000 sqft

Contact Stephen Jaron on 239-293-0575

Package price is based on Riverview 2255 standard floor plan and standard elevation (may be smaller than elevation shown). Package may be subject to developer's design review panel, final regulatory approval and G.J. Gardner Homes purchase processes. Package price excludes any taxes, legal fees, and closing costs. Prices are current as of December 22, 2024. Prices may change without notice. Packages are subject to availability. Package subject to two separate contracts relating to the building and the land respectively. Photographs may depict fixtures, finishes and features not supplied by G.J Gardner Homes. Excluded items include but are not limited to landscaping items such as planter boxes, retaining walls, water features, pergolas, screens, driveways and decorative items such as fencing and outdoor kitchens or barbeques. Photographs may also depict inclusions not forming part of the standard design and which may be subject to additional costs. This design and illustration remains the property of G.J Gardner Homes and may not be reproduced in whole or in part without written consent. For detailed home pricing, please talk to a New Homes Consultant or visit our website at <u>https://www.gigardner.com/house-and-land-pricing/</u>. Echelon Construction Co. LLC d.b.a G.J. Gardner Homes Naples.