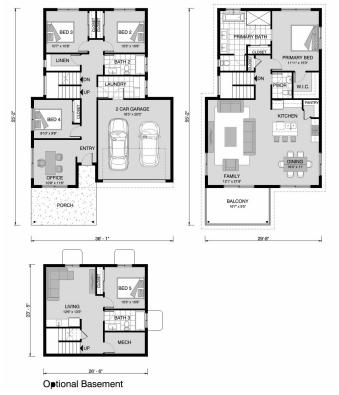

## **Riverview 2255**

⊨ 4 🗁 2.5 🚍 2

**3050 Pine Tree Drive, Naples** Land Area: 7000 sqft

Contact Stephen Jaron on 239-293-0575

Package price is based on Riverview 2255 standard floor plan and standard elevation (may be smaller than elevation shown). Package may be subject to developer's design review panel, final regulatory approval and G.J. Gardner Homes purchase processes. Package price excludes any taxes, legal fees, and closing costs. Prices are current as of December 22, 2024. Prices may change without notice. Packages are subject to availability. Package subject to two separate contracts relating to the building and the land respectively. Photographs may depict fixtures, finishes and features not supplied by G.J Gardner Homes. Excluded items include but are not limited to landscaping items such as planter boxes, retaining walls, water features, pergolas, screens, driveways and decorative items such as fencing and outdoor kitchens or barbeques. Photographs may also depict inclusions not forming part of the standard design and which may be subject to additional costs. This design and illustration remains the property of G.J Gardner Homes and may not be reproduced in whole or in part without written consent. For detailed home pricing, please talk to a New Homes Consultant or visit our website at <u>https://www.gigardner.com/house-and-land-pricing/</u>. Echelon Construction Co. LLC d.b.a G.J. Gardner Homes Naples.