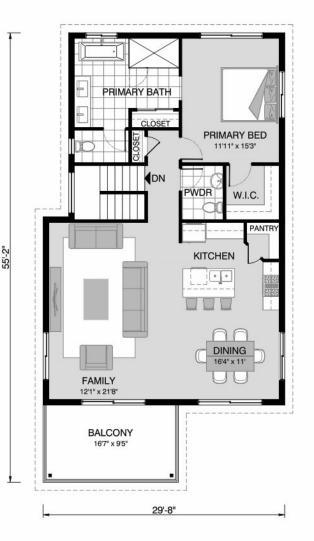

## **Riverview 2255**

⊨ 4 🗁 2.5 🚍 2

**3050 Pine Tree Drive, Naples** Land Area: 7000 sqft

Contact Stephen Jaron on 239-293-0575

Package price is based on Riverview 2255 standard floor plan and standard elevation (may be smaller than elevation shown). Package may be subject to developer's design review panel, final regulatory approval and G.J. Gardner Homes purchase processes. Package price excludes any taxes, legal fees, and closing costs. Prices are current as of December 22, 2024. Prices may change without notice. Packages are subject to availability. Package subject to two separate contracts relating to the building and the land respectively. Photographs may depict fixtures, finishes and features not supplied by G.J Gardner Homes. Excluded items include but are not limited to landscaping items such as planter boxes, retaining walls, water features, pergolas, screens, driveways and decorative items such as fencing and outdoor kitchens or barbeques. Photographs may also depict inclusions not forming part of the standard design and which may be subject to additional costs. This design and illustration remains the property of G.J Gardner Homes and may not be reproduced in whole or in part without written consent. For detailed home pricing, please talk to a New Homes Consultant or visit our website at <u>https://www.gigardner.com/house-and-land-pricing/</u>. Echelon Construction Co. LLC d.b.a G.J. Gardner Homes Naples.