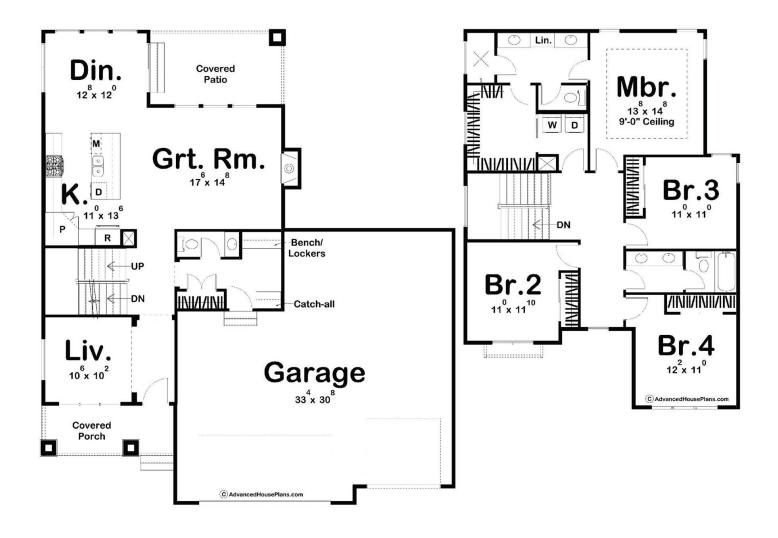

## **Joelle 2158**

26369 Lawrence Ave, Wesley Chapel

Land Area: 1 ac

Contact Athena Gembutis on 8139433947

Package price is based on Joelle 2158 standard floor plan and standard elevation (may be smaller than elevation shown). Package may be subject to developer's design review panel, final regulatory approval and G.J. Gardner Homes purchase processes. Package price excludes any taxes, legal fees, and closing costs. Prices are current as of December 4, 2024. Prices may change without notice. Packages are subject to availability. Package subject to two separate contracts relating to the building and the land respectively. Photographs may depict fixtures, finishes and features not supplied by G.J Gardner Homes. Excluded items include but are not limited to landscaping items such as planter boxes, retaining walls, water features, pergolas, screens, driveways and decorative items such as fencing and outdoor kitchens or barbeques. Photographs may also depict inclusions not forming part of the standard design and which may be subject to additional costs. This design and illustration remains the property of G.J Gardner Homes and may not be reproduced in whole or in part without written consent. For detailed home pricing, please talk to a New Homes Consultant or visit our website at <a href="https://www.gjgardner.com/house-and-land-pricing/">https://www.gjgardner.com/house-and-land-pricing/</a>. HP FL Construction LLC d.b.a G.J. Gardner Homes - Tampa North. Builders License CBC1256810.