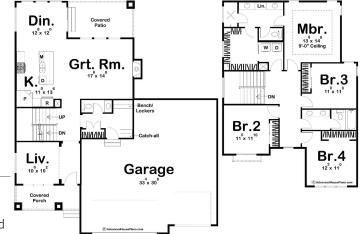

## **Joelle 2158**

26369 Lawrence Ave, Wesley Chapel

Land Area: 1 ac

Contact Athena Gembutis on 8139433947

Package price is based on Joelle 2158 standard floor plan and standard elevation (may be smaller than elevation shown). Package may be subject to developer's design review panel, final regulatory approval and G.J. Gardner Homes purchase processes. Package price excludes any taxes, legal fees, and closing costs. Prices are current as of December 4, 2024. Prices may change without notice. Packages are subject to availability. Package subject to two separate contracts relating to the building and the land respectively. Photographs may depict fixtures, finishes and features not supplied by G.J Gardner Homes. Excluded items include but are not limited to landscaping items such as planter boxes, retaining walls, water features, pergolas, screens, driveways and decorative items such as fencing and outdoor kitchens or barbeques. Photographs may also depict inclusions not forming part of the standard design and which may be subject to additional costs. This design and illustration remains the property of G.J Gardner Homes and may not be reproduced in whole or in part without written consent. For detailed home pricing, please talk to a New Homes Consultant or visit our website at <a href="https://www.gjgardner.com/house-and-land-pricing/">https://www.gjgardner.com/house-and-land-pricing/</a>. HP FL Construction LLC d.b.a G.J. Gardner Homes - Tampa North. Builders License CBC1256810.