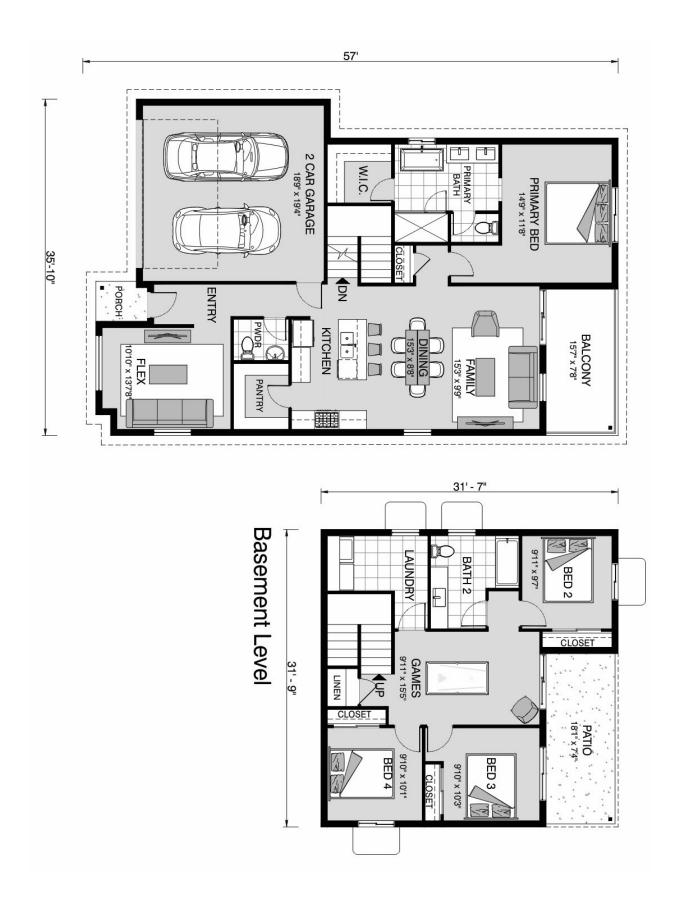

House & Land Package

**\$359,999**\*

## Bayview 2107

1448 East Parkway, Deland

Land Area: 11325 sqft

## Inclusions:

+ 2-10 Homebuyers Warranty





Package price is based on Bayview 2107 standard floor plan and standard elevation (may be smaller than elevation shown). Package may be subject to developer's design review panel, final regulatory approval and G.J. Gardner Homes purchase processes. Package price excludes any taxes, legal fees, and closing costs. Prices are current as of September 8, 2024. Prices may change without notice. Packages are subject to availability. Package subject to two separate contracts relating to the building and the land respectively. Photographs may depict fixtures, finishes and features not supplied by G.J Gardner Homes. Excluded items include but are not limited to landscaping items such as planter boxes, retaining walls, water features, pergolas, screens, driveways and decorative items such as fencin