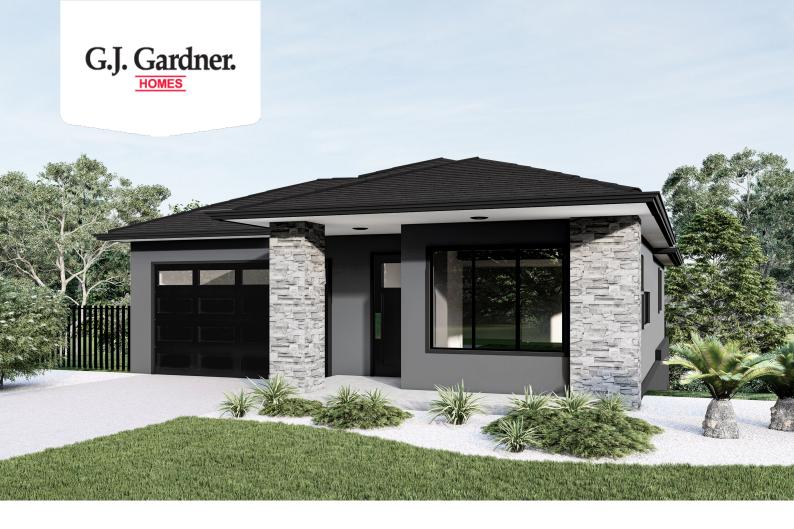

House & Land Package

**\$359,999**\*

## Bayview 2107

1448 East Parkway, Deland

Land Area: 11325 sqft

## Inclusions:

+ 2-10 Homebuyers Warranty





Package price is based on Bayview 2107 standard floor plan and standard elevation (may be smaller than elevation shown). Package may be subject to developer's design review panel, final regulatory approval and G.J. Gardner Homes purchase processes. Package price excludes any taxes, legal fees, and closing costs. Prices are current as of September 8, 2024. Prices may change without notice. Packages are subject to availability. Package subject to two separate contracts relating to the building and the land respectively. Photographs may depict fixtures, finishes and features not supplied by G.J Gardner Homes. Excluded items include but are