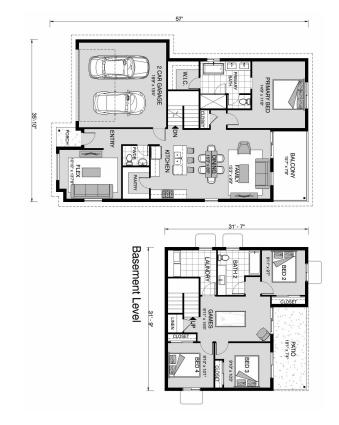

House & Land Package

**\$359,999**\*

## Bayview 2107

1448 East Parkway, Deland

Land Area: 11325 sqft

## Inclusions:

+ 2-10 Homebuyers Warranty





Package price is based on Bayview 2107 standard floor plan and standard elevation (may be smaller than elevation shown). Package may be subject to developer's design review panel, final regulatory approval and G.J. Gardner Homes purchase processes. Package price excludes any taxes, legal fees, and closing costs. Prices are current as of September 8, 2024. Prices may change without notice. Packages are subject to availability. Package subject to two separate contracts relating to the building and the land respectively. Photographs may depict fixtures, finishes and features not supplied by G.J Gardner Homes. Excluded items include but are not limited to landscaping items such as planter boxes, retaining walls, water features, pergolas, screens, driveways and decorative items such as fenc