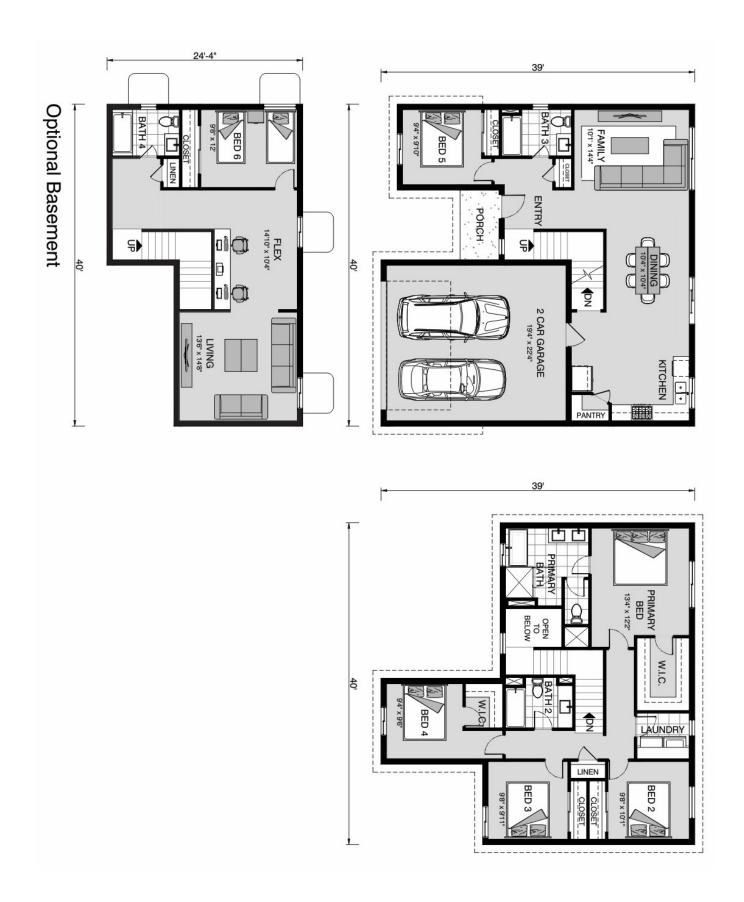

## Carlisle 2089

**⊨** 5 **≒** 3 **≘** 2

1 Acre Bell Lake Rd, Land O Lakes

Land Area: 29376 sqft

Contact Skylar Ward on 8138464634