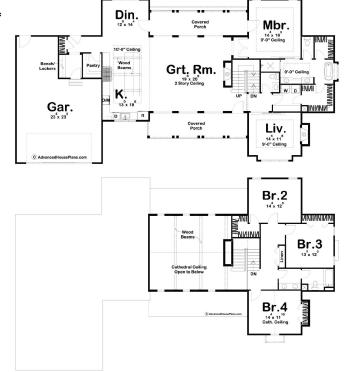

## Rosewood 2857

3000 Panorama Court, Johnstown

Land Area: 33903 sqft

Contact Sami Martinez on 970-889-1211

Package price is based on Rosewood 2857 standard floor plan and standard elevation (may be smaller than elevation shown). Package may be subject to developer's design review panel, final regulatory approval and G.J. Gardner Homes purchase processes. Package price excludes any taxes, legal fees, and closing costs. Prices are current as of December 21, 2024. Prices may change without notice. Packages are subject to availability. Package subject to two separate contracts relating to the building and the land respectively. Photographs may depict fixtures, finishes and features not supplied by G.J. Gardner Homes. Excluded items include but are not limited to landscaping items such as planter boxes, retaining walls, water features, pergolas, screens, driveways and decorative items such as fencing and outdoor kitchens or barbeques. Photographs may also depict inclusions not forming part of the standard design and which may be subject to additional costs. This design and illustration remains the property of G.J. Gardner Homes and may not be reproduced in whole or in part without written consent. For detailed home pricing, please talk to a New Homes Consultant or visit our website at <a href="https://www.gjgardner.com/house-and-land-pricing/">https://www.gjgardner.com/house-and-land-pricing/</a>. GJ Gardner Homes-Adams County Inc. d.b.a G.J. Gardner Homes - Adams County. Builders License 277438960.