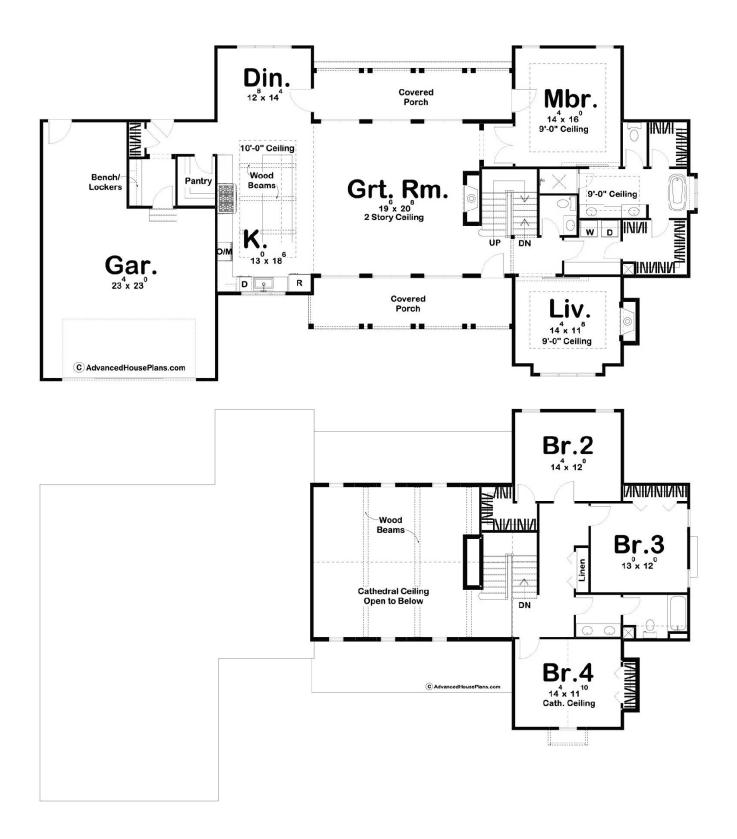

## Rosewood 2857

3000 Panorama Court, Johnstown

Land Area: 33903 sqft

Contact Sami Martinez on 970-889-1211

Package price is based on Rosewood 2857 standard floor plan and standard elevation (may be smaller than elevation shown). Package may be subject to developer's design review panel, final regulatory approval and G.J. Gardner Homes purchase processes. Package price excludes any taxes, legal fees, and closing costs. Prices are current as of December 21, 2024. Prices may change without notice. Packages are subject to availability. Package subject to two separate contracts relating to the building and the land respectively. Photographs may depict fixtures, finishes and features not supplied by G.J. Gardner Homes. Excluded items include but are not limited to landscaping items such as planter boxes, retaining walls, water features, pergolas, screens, driveways and decorative items such as fencing and outdoor kitchens or barbeques. Photographs may also depict inclusions not forming part of the standard design and which may be subject to additional costs. This design and illustration remains the property of G.J. Gardner Homes and may not be reproduced in whole or in part without written consent. For detailed home pricing, please talk to a New Homes Consultant or visit our website at <a href="https://www.gjgardner.com/house-and-land-pricing/">https://www.gjgardner.com/house-and-land-pricing/</a>. GJ Gardner Homes-Adams County Inc. d.b.a G.J. Gardner Homes - Adams County. Builders License 277438960.