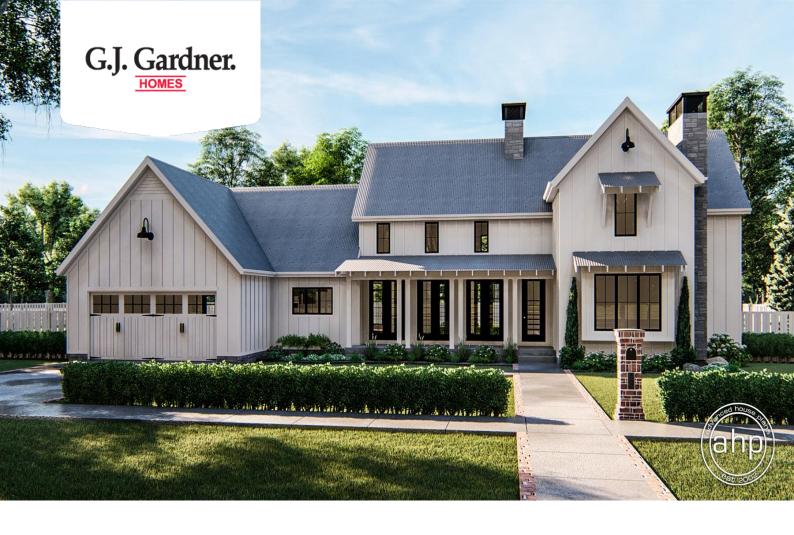

## Rosewood 2857

3000 Panorama Court, Johnstown

Land Area: 33903 sqft

Contact Sami Martinez on 970-889-1211

Package price is based on Rosewood 2857 standard floor plan and standard elevation (may be smaller than elevation shown). Package may be subject to developer's design review panel, final regulatory approval and G.J. Gardner Homes purchase processes. Package price excludes any taxes, legal fees, and closing costs. Prices are current as of December 21, 2024. Prices may change without notice. Packages are subject to availability. Package subject to two separate contracts relating to the building and the land respectively. Photographs may depict fixtures, finishes and features not supplied by G.J. Gardner Homes. Excluded items include but are not limited to landscaping items such as planter boxes, retaining walls, water features, pergolas, screens, driveways and decorative items such as fencing and outdoor kitchens or barbeques. Photographs may also depict inclusions not forming part of the standard design and which may be subject to additional costs. This design and illustration remains the property of G.J. Gardner Homes and may not be reproduced in whole or in part without written consent. For detailed home pricing, please talk to a New Homes Consultant or visit our website at <a href="https://www.gjgardner.com/house-and-land-pricing/">https://www.gjgardner.com/house-and-land-pricing/</a>. GJ Gardner Homes-Adams County Inc. d.b.a G.J. Gardner Homes - Adams County. Builders License 277438960.