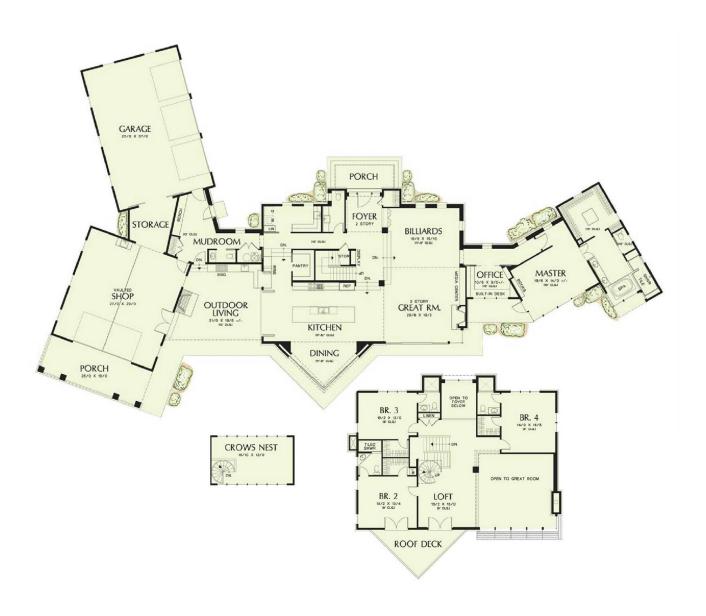

## **Hawthorne 5070**

7708 Hawks Nest Trail, Littleton

Land Area: 26571 sqft

Contact Samuel Jaussi on 7192134255

Package price is based on Hawthorne 5070 standard floor plan and standard elevation (may be smaller than elevation shown). Package may be subject to developer's design review panel, final regulatory approval and G.J. Gardner Homes purchase processes. Package price excludes any taxes, legal fees, and closing costs. Prices are current as of September 8, 2024. Prices may change without notice. Packages are subject to availability. Package subject to two separate contracts relating to the building and the land respectively. Photographs may depict fixtures, finishes and features not supplied by G.J Gardner Homes. Excluded items include but are not limited to landscaping items such as planter boxes, retaining walls, water features, pergolas, screens, driveways and decorative items such as fencing and outdoor kitchens or barbeques. Photographs may also depict inclusions not forming part of the standard design and which may be subject to additional costs. This design and illustration remains the property of G.J Gardner Homes and may not be reproduced in whole or in part without written consent. For detailed home pricing, please talk to a New Homes Consultant or visit our website at <a href="https://www.gjgardner.com/house-and-land-pricing/">https://www.gjgardner.com/house-and-land-pricing/</a>. TBJ Construction, LLC d.b.a TBJ Construction, LLC DBA G.J. Gardner Homes Castle Rock.