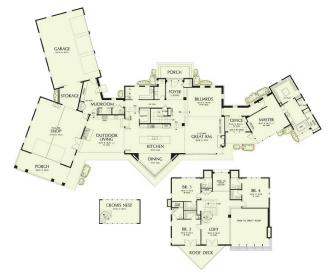

## **Hawthorne 5070**

7708 Hawks Nest Trail, Littleton

Land Area: 26571 sqft

Contact Samuel Jaussi on 7192134255

Package price is based on Hawthorne 5070 standard floor plan and standard elevation (may be smaller than elevation shown). Package may be subject to developer's design review panel, final regulatory approval and G.J. Gardner Homes purchase processes. Package price excludes any taxes, legal fees, and closing costs. Prices are current as of September 8, 2024. Prices may change without notice. Packages are subject to availability. Package subject to two separate contracts relating to the building and the land respectively. Photographs may depict fixtures, finishes and features not supplied by G.J Gardner Homes. Excluded items include but are not limited to landscaping items such as planter boxes, retaining walls, water features, pergolas, screens, driveways and decorative items such as fencing and outdoor kitchens or barbeques. Photographs may also depict inclusions not forming part of the standard design and which may be subject to additional costs. This design and illustration remains the property of G.J Gardner Homes and may not be reproduced in whole or in part without written consent. For detailed home pricing, please talk to a New Homes Consultant or visit our website at <a href="https://www.gjgardner.com/house-and-land-pricing/">https://www.gjgardner.com/house-and-land-pricing/</a>. TBJ Construction, LLC d.b.a TBJ Construction, LLC DBA G.J. Gardner Homes Castle Rock.