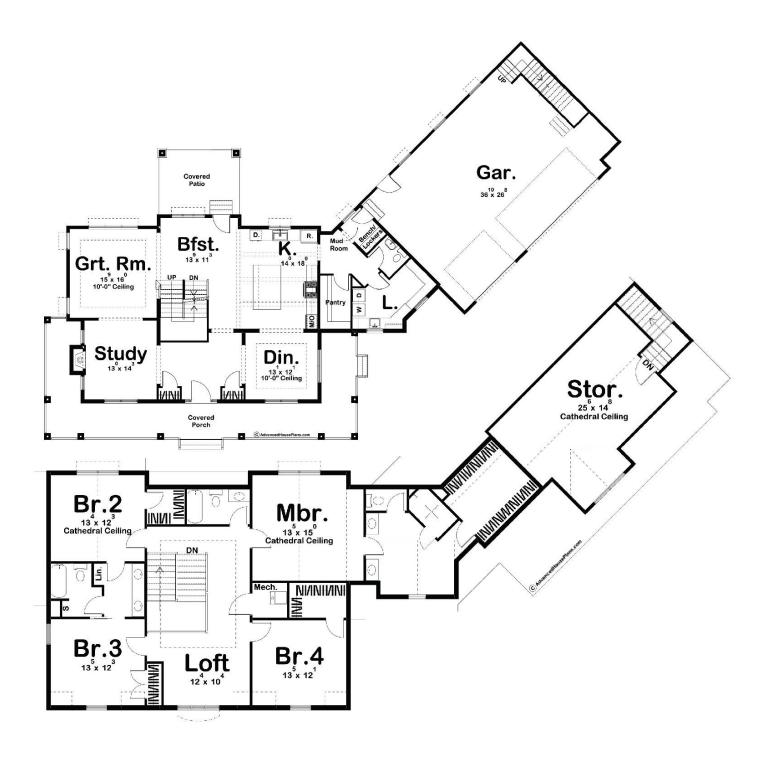

## Melrose 3467

**□** 4 **□** 4 **□** 3

7572 Kelty Trl, Franktown

Land Area: 4.86 ac

Contact Samuel Jaussi on 7192134255

Package price is based on Melrose 3467 standard floor plan and standard elevation (may be smaller than elevation shown). Package may be subject to developer's design review panel, final regulatory approval and G.J. Gardner Homes purchase processes. Package price excludes any taxes, legal fees, and closing costs. Prices are current as of September 8, 2024. Prices may change without notice. Packages are subject to availability. Package subject to two separate contracts relating to the building and the land respectively. Photographs may depict fixtures, finishes and features not supplied by G.J. Gardner Homes. Excluded items include but are not limited to landscaping items such as planter boxes, retaining walls, water features, pergolas, screens, driveways and decorative items such as fencing and outdoor kitchens or barbeques. Photographs may also depict inclusions not forming part of the standard design and which may be subject to additional costs. This design and illustration remains the property of G.J. Gardner Homes and may not be reproduced in whole or in part without written consent. For detailed home pricing, please talk to a New Homes Consultant or visit our website at <a href="https://www.gjgardner.com/house-and-land-pricing/">https://www.gjgardner.com/house-and-land-pricing/</a>. TBJ Construction, LLC d.b.a TBJ Construction, LLC DBA G.J. Gardner Homes Castle Rock.