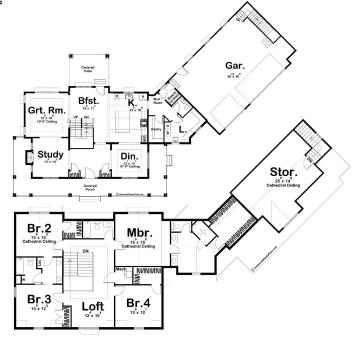

## Melrose 3467

**□** 4 **□** 4 **□** 3

7572 Kelty Trl, Franktown

Land Area: 4.86 ac

Contact Samuel Jaussi on 7192134255

Package price is based on Melrose 3467 standard floor plan and standard elevation (may be smaller than elevation shown). Package may be subject to developer's design review panel, final regulatory approval and G.J. Gardner Homes purchase processes. Package price excludes any taxes, legal fees, and closing costs. Prices are current as of September 8, 2024. Prices may change without notice. Packages are subject to availability. Package subject to two separate contracts relating to the building and the land respectively. Photographs may depict fixtures, finishes and features not supplied by G.J. Gardner Homes. Excluded items include but are not limited to landscaping items such as planter boxes, retaining walls, water features, pergolas, screens, driveways and decorative items such as fencing and outdoor kitchens or barbeques. Photographs may also depict inclusions not forming part of the standard design and which may be subject to additional costs. This design and illustration remains the property of G.J. Gardner Homes and may not be reproduced in whole or in part without written consent. For detailed home pricing, please talk to a New Homes Consultant or visit our website at <a href="https://www.gjgardner.com/house-and-land-pricing/">https://www.gjgardner.com/house-and-land-pricing/</a>. TBJ Construction, LLC d.b.a TBJ Construction, LLC DBA G.J. Gardner Homes Castle Rock.